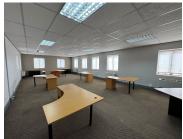

## 597 m<sup>2</sup>

Located at 1 Mellis Road, Rivonia, Sandton, this 597m² ground-floor office space offers an ideal blend of open-plan work areas and private offices, creating a flexible and efficient workspace. The office is fully carpeted, well-lit with standard and natural lighting, and equipped with air conditioning to ensure a comfortable working environment.