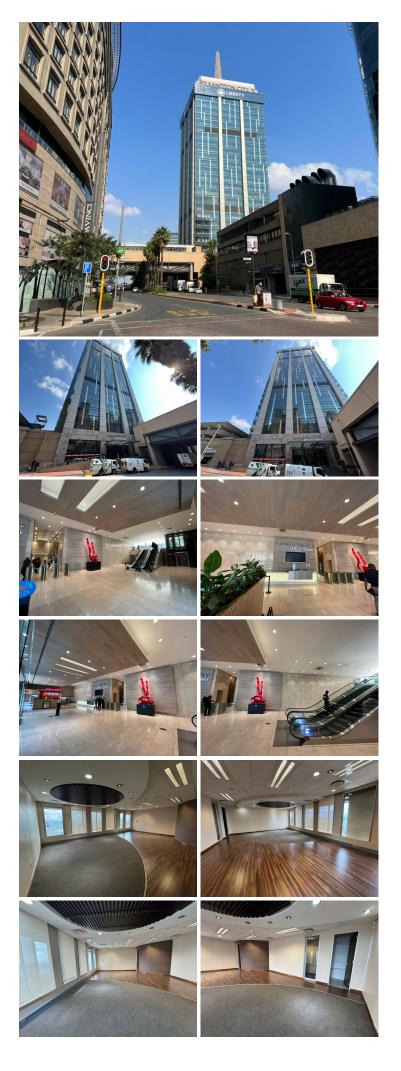

## 觰 90 m²

Elevate your business with this premium 90m<sup>2</sup> office suite located on the 15th floor of the prestigious Sandton City Office Towers. Available at R170/m<sup>2</sup> (excluding VAT and utilities), this prime space offers an unparalleled opportunity to establish your presence in the heart of Johannesburg's business district.

Sandton City Office Towers provide a prestigious address, worldclass amenities, and seamless access to Sandton City Mall, major transport links, and key business hubs. Perfectly suited for businesses that value sophistication and convenience, this office space ensures you'll work in style while enjoying all the benefits of a central location.

#### Gross Monthly Rental Lease Period Available From

R15,300 Ex Vat 12 months Immediately

| Floor Size m <sup>2</sup> | 90         | Security         | Yes |
|---------------------------|------------|------------------|-----|
| Parking Bays              | -          | Air Conditioning | Yes |
| Title                     | -          | Generator        | -   |
| Zoning                    | Commercial | Fibre            | -   |
|                           |            |                  |     |