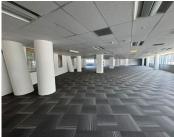

## 800 m<sup>2</sup>

This is a impressive 800sqm fully fitted unit available for immediate rental. Space has mostly and open plan layout with ceramic tiled and carpeted floors, suspended ceilings with recessed energyefficient lighting, dry-wall and glass partitioned offices, airconditioned throughout.