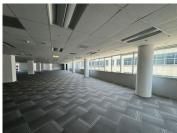

## 800 m<sup>2</sup>

This is a impressive 800sqm fully fitted unit available for immediate rental. Space has mostly and open plan layout with ceramic tiled and carpeted floors, suspended ceilings with recessed energyefficient lighting, dry-wall and glass partitioned offices, airconditioned throughout.