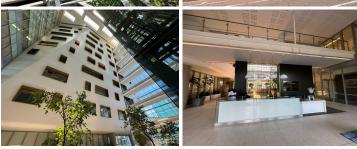

## 800 m<sup>2</sup>

This is a impressive 800sqm fully fitted unit available for immediate rental. Space has mostly and open plan layout with ceramic tiled and carpeted floors, suspended ceilings with recessed energyefficient lighting, dry-wall and glass partitioned offices, airconditioned throughout.

Premium grade commercial building with its dynamic cutting-edge design and modern sculpture, known as Protea Place. It is comprising of nine office levels with 24-hour security, access control, and a canteen. There are 2 towers and a central atrium and features many greening features such as energy-efficient lighting, rainwater recycling, and intelligent lifts