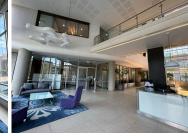

## 800 m<sup>2</sup>

This is a impressive 800sqm fully fitted unit available for immediate rental. Space has mostly and open plan layout with ceramic tiled and carpeted floors, suspended ceilings with recessed energyefficient lighting, dry-wall and glass partitioned offices, airconditioned throughout.

Premium grade commercial building with its dynamic cutting-edge design and modern sculpture, known as Protea Place. It is comprising of nine office levels with 24-hour security, access control, and a canteen. There are 2 towers and a central atrium and features many greening features such as energy-efficient lighting, rainwater recycling, and intelligent lifts