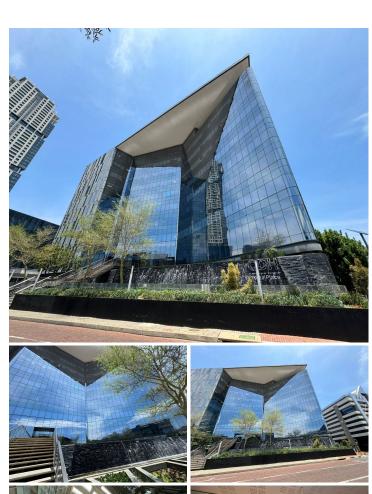

Premium grade commercial building with its dynamic cutting-edge design and modern sculpture, known as Protea Place. It is comprising of nine office levels with 24-hour security, access control, and a canteen. There are 2 towers and a central atrium and features many greening features such as energy-efficient lighting, rainwater recycling, and intelligent lifts