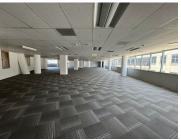

## 800 m<sup>2</sup>

This is a impressive 800sqm fully fitted unit available for immediate rental. Space has mostly and open plan layout with ceramic tiled and carpeted floors, suspended ceilings with recessed energyefficient lighting, dry-wall and glass partitioned offices, airconditioned throughout.