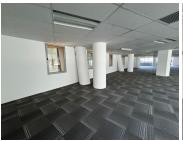

## 800 m<sup>2</sup>

This is a impressive 800sqm fully fitted unit available for immediate rental. Space has mostly and open plan layout with ceramic tiled and carpeted floors, suspended ceilings with recessed energyefficient lighting, dry-wall and glass partitioned offices, airconditioned throughout.