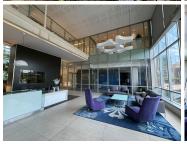

## 800 m<sup>2</sup>

This is a impressive 800sqm fully fitted unit available for immediate rental. Space has mostly and open plan layout with ceramic tiled and carpeted floors, suspended ceilings with recessed energyefficient lighting, dry-wall and glass partitioned offices, airconditioned throughout.