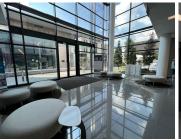

A full floor measuring 1,536sqm with a excellent existing high end fit out, consisting of a mix of open plan and partitioned offices all with air-conditioning and office lighting as well as great natural light. Excellently maintained carpeted flooring.