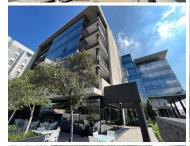

## 291,840 pm

Fantastic office space available for lease in the Sandton business node

1536 m<sup>2</sup>

The state-of-the-art Atholl Towers building has the most affordable 5-star green star rated office available to let in Sandton. The building has a bold glass facade making it stand out from the rest and offers great views from each floor, as well as quality finishes throughout.

This landmark building features low energy consumption, energy-saving electrical fittings, motion detectors and a low water consumption sanitation. A generator keeps the lights and computers running, making Atholl Towers load shedding-proof. There's also a highly efficient heat recovery VRV air-conditioning system. Floor plates showcase the magnificent views over Sandton and towards the east.