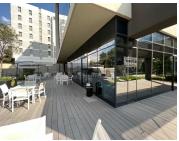

## 291,840 pm

Fantastic office space available for lease in the Sandton business node

1536 m<sup>2</sup>

The state-of-the-art Atholl Towers building has the most affordable 5-star green star rated office available to let in Sandton. The building has a bold glass facade making it stand out from the rest and offers great views from each floor, as well as quality finishes throughout.

This landmark building features low energy consumption, energy-saving electrical fittings, motion detectors and a low water consumption sanitation. A generator keeps the lights and computers running, making Atholl Towers load shedding-proof. There's also a highly efficient heat recovery VRV air-conditioning system. Floor plates showcase the magnificent views over Sandton and towards the east.