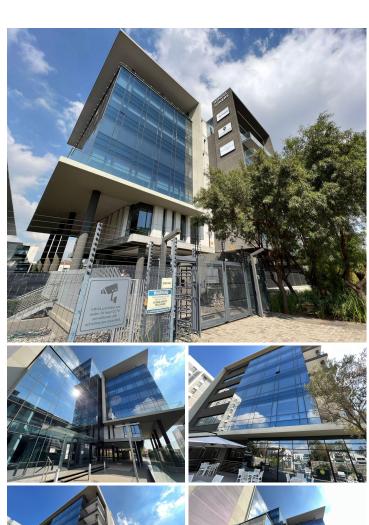

## 291,840 pm

Fantastic office space available for lease in the Sandton business node

1536 m<sup>2</sup>

The state-of-the-art Atholl Towers building has the most affordable 5-star green star rated office available to let in Sandton. The building has a bold glass facade making it stand out from the rest and offers great views from each floor, as well as quality finishes throughout.

This landmark building features low energy consumption, energy-saving electrical fittings, motion detectors and a low water consumption sanitation. A generator keeps the lights and computers running, making Atholl Towers load shedding-proof. There's also a highly efficient heat recovery VRV air-conditioning system. Floor plates showcase the magnificent views over Sandton and towards the east.

The building is conveniently positioned on the Gautrain bus route with quick highway access. This is an eco-friendly building at a great rental rate, perfect for an business needs

Gross Monthly Rental R291,840 Ex Vat Lease Period Negotiable Available From Immediately