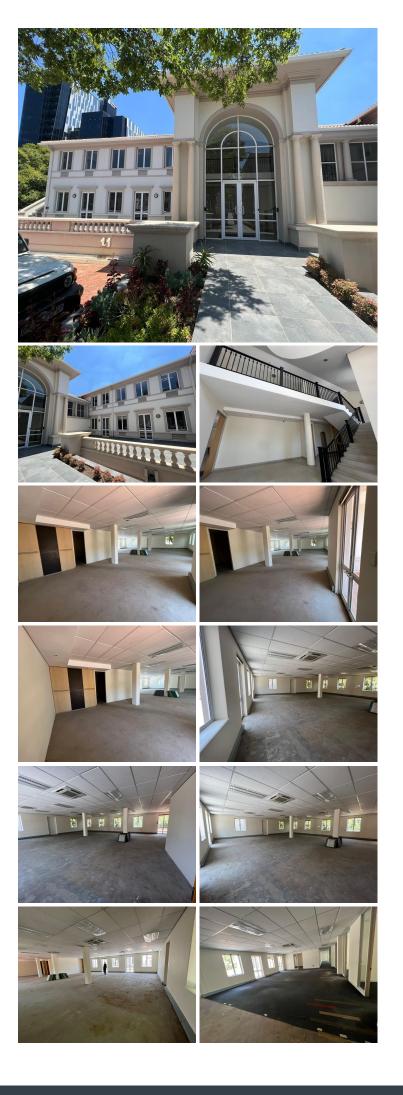

## 🔏 600 m²

A ground floor office unit to let within Hunts End office park, which is ideally situated in Wierda Valley. The office park is close to the Gautrain station. Hunts End is within Sandton's new development node and offers unbeatable value at a very attractive rental rate.

This fantastic spacious 600sqm office has incredible views of the golf course and use of the restaurant. The location offers easy accessibility to major commercial nodes including shopping centres, restaurants, highways and public transport.

#### Gross Monthly Rental Lease Period Available From

R66,000 Ex Vat Negotiable Immediately

| Floor Size m <sup>2</sup> | 600        | Security         | Yes |
|---------------------------|------------|------------------|-----|
| Parking Bays              | -          | Air Conditioning | Yes |
| Title                     | -          | Generator        | -   |
| Zoning                    | Commercial | Fibre            | -   |