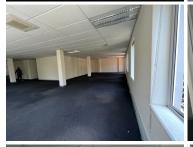

This fantastic spacious 600sqm office has incredible views of the golf course and use of the restaurant. The location offers easy accessibility to major commercial nodes including shopping centres, restaurants, highways and public transport.

Gross Monthly Rental R66,000 Ex Vat Lease Period Negotiable Available From R66,000 Ex Vat Negotiable

| Floor Size m <sup>2</sup> | 600        | Security         | Yes |
|---------------------------|------------|------------------|-----|
| Parking Bays              | -          | Air Conditioning | Yes |
| Title                     | -          | Generator        | -   |
| Zoning                    | Commercial | Fibre            | -   |