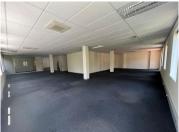

This fantastic spacious 600sqm office has incredible views of the golf course and use of the restaurant. The location offers easy accessibility to major commercial nodes including shopping centres, restaurants, highways and public transport.

Gross Monthly Rental R66,000 Ex Vat Lease Period Negotiable Available From R66,000 Ex Vat Negotiable

| Floor Size m <sup>2</sup> | 600        | Security         | Yes |
|---------------------------|------------|------------------|-----|
| Parking Bays              | -          | Air Conditioning | Yes |
| Title                     | -          | Generator        | -   |
| Zoning                    | Commercial | Fibre            | -   |