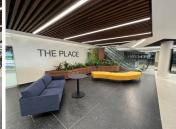

## 227,370 pm

THE PLACE | 1 SANDTON DRIVE | SANDTON CBD | PRISTINE COMMERCIAL

1378 m<sup>2</sup>

The Place - 1 Sandton Drive is an iconic SMARTMOVE commercial building with in the heart of the Sandton CBD business node and comprises of 30,000m2 of premium grade office space. This five-storey office building has been designed to be flexible with innovative design elements and features and arranged around twin atriums which bring light into the interior as well as allowing a great degree of flexibility with respect to access and ground floor amenity. All this is contained within an attractive facade and recent upgrade of common areas including adding activation/collaborations spaces and a restaurant.

A beautiful fully fitted 1,378sqm office space with exceptional views is available to let in this prestigious building situated in Sandton Central. The interior has an excellent fit out with quality finishes and maximum natural lighting throughout.

The building has ample basement tenant parking priced at R1,000 per bay. Additionally, there is phenomenal security with access controlled entry.

There is an onsite coffee shop and beautiful greenery all round adding to the tranquility of the building. There is a stunning...