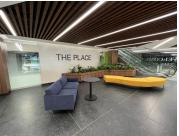

## 227,370 pm

THE PLACE | 1 SANDTON DRIVE | SANDTON CBD | PRISTINE COMMERCIAL

1378 m<sup>2</sup>

The Place - 1 Sandton Drive is an iconic SMARTMOVE commercial building with in the heart of the Sandton CBD business node and comprises of 30,000m2 of premium grade office space. This five-storey office building has been designed to be flexible with innovative design elements and features and arranged around twin atriums which bring light into the interior as well as allowing a great degree of flexibility with respect to access and ground floor amenity. All this is contained within an attractive facade and recent upgrade of common areas including adding activation/collaborations spaces and a restaurant.

The building has ample basement tenant parking priced at R1,000 per bay. Additionally, there is phenomenal security with access controlled entry.

There is an onsite coffee shop and beautiful greenery all round adding to the tranquility of the building. There is a stunning...