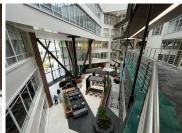

## 227,370 pm

THE PLACE | 1 SANDTON DRIVE | SANDTON CBD | PRISTINE COMMERCIAL

1378 m<sup>2</sup>

The Place - 1 Sandton Drive is an iconic SMARTMOVE commercial building with in the heart of the Sandton CBD business node and comprises of 30,000m2 of premium grade office space. This five-storey office building has been designed to be flexible with innovative design elements and features and arranged around twin atriums which bring light into the interior as well as allowing a great degree of flexibility with respect to access and ground floor amenity. All this is contained within an attractive facade and recent upgrade of common areas including adding activation/collaborations spaces and a restaurant.

A beautiful fully fitted 1,378sqm office space with exceptional views is available to let in this prestigious building situated in Sandton Central. The interior has an excellent fit out with quality finishes and maximum natural lighting throughout.

The building has ample basement tenant parking priced at R1,000 per bay. Additionally, there is phenomenal security with access controlled entry.

There is an onsite coffee shop and beautiful greenery all round adding to the tranquility of the building. There is a stunning...