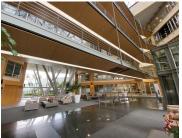

## 227,370 pm

THE PLACE | 1 SANDTON DRIVE | SANDTON CBD | PRISTINE COMMERCIAL

1378 m<sup>2</sup>

The Place - 1 Sandton Drive is an iconic SMARTMOVE commercial building with in the heart of the Sandton CBD business node and comprises of 30,000m2 of premium grade office space. This five-storey office building has been designed to be flexible with innovative design elements and features and arranged around twin atriums which bring light into the interior as well as allowing a great degree of flexibility with respect to access and ground floor amenity. All this is contained within an attractive facade and recent upgrade of common areas including adding activation/collaborations spaces and a restaurant.

The building has ample basement tenant parking priced at R1,000 per bay. Additionally, there is phenomenal security with access controlled entry.

There is an onsite coffee shop and beautiful greenery all round adding to the tranquility of the building. There is a stunning...