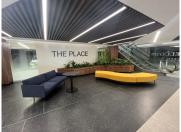

## 227,370 pm

THE PLACE | 1 SANDTON DRIVE | SANDTON CBD | PRISTINE COMMERCIAL

1378 m<sup>2</sup>

The Place - 1 Sandton Drive is an iconic SMARTMOVE commercial building with in the heart of the Sandton CBD business node and comprises of 30,000m2 of premium grade office space. This five-storey office building has been designed to be flexible with innovative design elements and features and arranged around twin atriums which bring light into the interior as well as allowing a great degree of flexibility with respect to access and ground floor amenity. All this is contained within an attractive facade and recent upgrade of common areas including adding activation/collaborations spaces and a restaurant.

The building has ample basement tenant parking priced at R1,000 per bay. Additionally, there is phenomenal security with access controlled entry.

There is an onsite coffee shop and beautiful greenery all round adding to the tranquility of the building. There is a stunning...