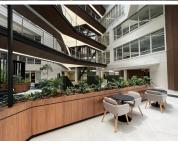

## 227,370 pm

THE PLACE | 1 SANDTON DRIVE | SANDTON CBD | PRISTINE COMMERCIAL

1378 m<sup>2</sup>

The Place - 1 Sandton Drive is an iconic SMARTMOVE commercial building with in the heart of the Sandton CBD business node and comprises of 30,000m2 of premium grade office space. This five-storey office building has been designed to be flexible with innovative design elements and features and arranged around twin atriums which bring light into the interior as well as allowing a great degree of flexibility with respect to access and ground floor amenity. All this is contained within an attractive facade and recent upgrade of common areas including adding activation/collaborations spaces and a restaurant.

A beautiful fully fitted 1,378sqm office space with exceptional views is available to let in this prestigious building situated in Sandton Central. The interior has an excellent fit out with quality finishes and maximum natural lighting throughout.

The building has ample basement tenant parking priced at R1,000 per bay. Additionally, there is phenomenal security with access controlled entry.

There is an onsite coffee shop and beautiful greenery all round adding to the tranquility of the building. There is a stunning...