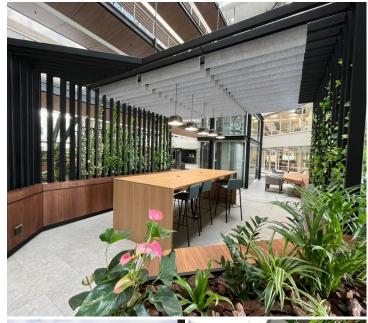

A beautiful fully fitted 1,378sqm office space with exceptional views is available to let in this prestigious building situated in Sandton Central. The interior has an excellent fit out with quality finishes and maximum natural lighting throughout.

The building has ample basement tenant parking priced at R1,000 per bay. Additionally, there is phenomenal security with access controlled entry.

There is an onsite coffee shop and beautiful greenery all round adding to the tranquility of the building. There is a stunning...