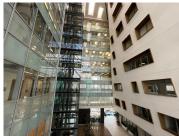

## 1713 m<sup>2</sup>

1 Protea Place is a P-Grade commercial building identified by its cutting-edge design and sculptural form, comprising of nine office levels with 24-hour security, access control, and a canteen.

There are 2 towers and a central atrium and features many greening features such as energy-efficient lighting, rainwater recycling, and intelligent lifts.

This is a 1,713sqm unit that can be fitted to tenant specifications with recessed energy-efficient lighting and air-conditioned throughout.