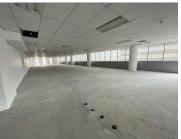

## 1713 m<sup>2</sup>

1 Protea Place is a P-Grade commercial building identified by its cutting-edge design and sculptural form, comprising of nine office levels with 24-hour security, access control, and a canteen.

There are 2 towers and a central atrium and features many greening features such as energy-efficient lighting, rainwater recycling, and intelligent lifts.

This is a 1,713sqm unit that can be fitted to tenant specifications with recessed energy-efficient lighting and air-conditioned throughout.