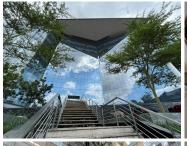

## 1713 m<sup>2</sup>

1 Protea Place is a P-Grade commercial building identified by its cutting-edge design and sculptural form, comprising of nine office levels with 24-hour security, access control, and a canteen.

There are 2 towers and a central atrium and features many greening features such as energy-efficient lighting, rainwater recycling, and intelligent lifts.

This is a 1,713sqm unit that can be fitted to tenant specifications with recessed energy-efficient lighting and air-conditioned throughout.