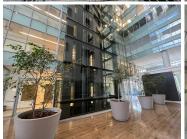

## 1713 m<sup>2</sup>

1 Protea Place is a P-Grade commercial building identified by its cutting-edge design and sculptural form, comprising of nine office levels with 24-hour security, access control, and a canteen.

There are 2 towers and a central atrium and features many greening features such as energy-efficient lighting, rainwater recycling, and intelligent lifts.

This is a 1,713sqm unit that can be fitted to tenant specifications with recessed energy-efficient lighting and air-conditioned throughout.