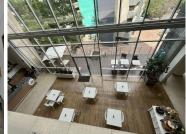

There are 2 towers and a central atrium and features many greening features such as energy-efficient lighting, rainwater recycling, and intelligent lifts.

This is a 1,713sqm unit that can be fitted to tenant specifications with recessed energy-efficient lighting and air-conditioned throughout.