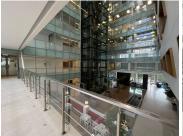

## 1713 m<sup>2</sup>

1 Protea Place is a P-Grade commercial building identified by its cutting-edge design and sculptural form, comprising of nine office levels with 24-hour security, access control, and a canteen.

There are 2 towers and a central atrium and features many greening features such as energy-efficient lighting, rainwater recycling, and intelligent lifts.

This is a 1,713sqm unit that can be fitted to tenant specifications with recessed energy-efficient lighting and air-conditioned throughout.