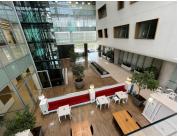

## 1713 m<sup>2</sup>

1 Protea Place is a P-Grade commercial building identified by its cutting-edge design and sculptural form, comprising of nine office levels with 24-hour security, access control, and a canteen.

There are 2 towers and a central atrium and features many greening features such as energy-efficient lighting, rainwater recycling, and intelligent lifts.

This is a 1,713sqm unit that can be fitted to tenant specifications with recessed energy-efficient lighting and air-conditioned throughout.