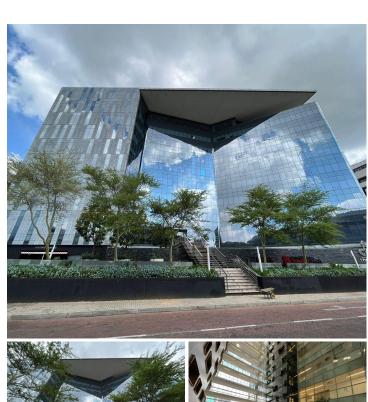

## 1713 m<sup>2</sup>

1 Protea Place is a P-Grade commercial building identified by its cutting-edge design and sculptural form, comprising of nine office levels with 24-hour security, access control, and a canteen.

There are 2 towers and a central atrium and features many greening features such as energy-efficient lighting, rainwater recycling, and intelligent lifts.

This is a 1,713sqm unit that can be fitted to tenant specifications with recessed energy-efficient lighting and air-conditioned throughout.

This office block is easily accessible from major routes. West Street, Grayston Drive, Rivonia Road and West street are all within a 2km radius. The M1 highway can be reached on a short 3 km trip via Grayston Drive.