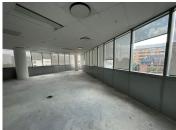

## 1713 m<sup>2</sup>

1 Protea Place is a P-Grade commercial building identified by its cutting-edge design and sculptural form, comprising of nine office levels with 24-hour security, access control, and a canteen.

There are 2 towers and a central atrium and features many greening features such as energy-efficient lighting, rainwater recycling, and intelligent lifts.

This is a 1,713sqm unit that can be fitted to tenant specifications with recessed energy-efficient lighting and air-conditioned throughout.