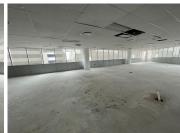

## 1713 m<sup>2</sup>

1 Protea Place is a P-Grade commercial building identified by its cutting-edge design and sculptural form, comprising of nine office levels with 24-hour security, access control, and a canteen.

There are 2 towers and a central atrium and features many greening features such as energy-efficient lighting, rainwater recycling, and intelligent lifts.

This is a 1,713sqm unit that can be fitted to tenant specifications with recessed energy-efficient lighting and air-conditioned throughout.