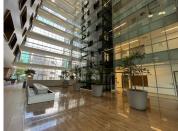

## 1713 m<sup>2</sup>

1 Protea Place is a P-Grade commercial building identified by its cutting-edge design and sculptural form, comprising of nine office levels with 24-hour security, access control, and a canteen.

There are 2 towers and a central atrium and features many greening features such as energy-efficient lighting, rainwater recycling, and intelligent lifts.

This is a 1,713sqm unit that can be fitted to tenant specifications with recessed energy-efficient lighting and air-conditioned throughout.