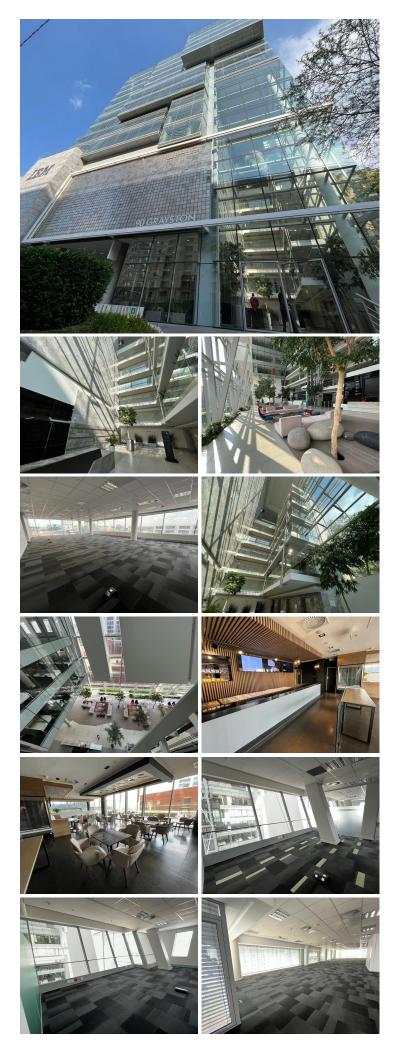

## 🔏 2001 m²

90 GRAYSTON DRIVE is an incredible 21-storey commercial P-GRADE building with the entire 5th floor measuring approx 2,001sqm with a neat existing fit out.

The building boasts high-end interior finishes and a stunning glass facade which enhances maximum natural light throughout. There is excellent security, a back-up generator and back-up water.

This is a tranquil and secure environment with ample parking. With excellent views of Sandton, this property is within walking distance of Sandton City, Nelson Mandela Square and major hotels.

The location offers high visibility, fantastic exposure and quick access to highways. The Gautrain is situated close by.