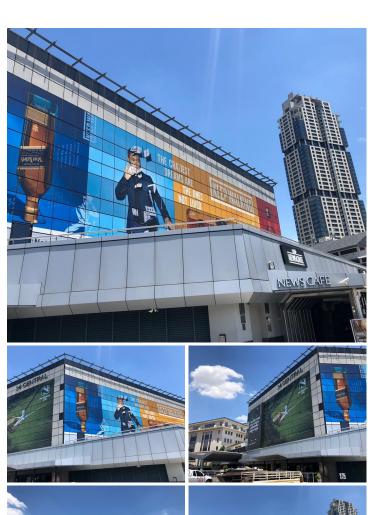

## 96,800 pm

3RD FLOOR OFFICE TO LET AT 24 CENTRAL

484 m<sup>2</sup>

24 Central is a multi-tenanted building offering a 3rd floor office to let located on the South side. The office has good ventilation, spacious, modern finishes, fantastic indoor lighting and glass finishes. The gross rental amount includes rates and taxes and operating costs.

Allocated basement parking is available at R 900.00 per bay Excl.VAT. The building is situated in the Sandton CBD on the corner of Fredman Drive and Gwen Lane and offers high visibility with excellent exposure and close proximity to highways.