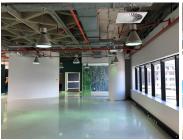

## 96,800 pm

3RD FLOOR OFFICE TO LET AT 24 CENTRAL

484 m<sup>2</sup>

24 Central is a multi-tenanted building offering a 3rd floor office to let located on the South side. The office has good ventilation, spacious, modern finishes, fantastic indoor lighting and glass finishes. The gross rental amount includes rates and taxes and operating costs.