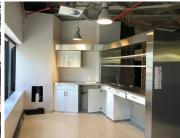

## 96,800 pm

3RD FLOOR OFFICE TO LET AT 24 CENTRAL

484 m<sup>2</sup>

24 Central is a multi-tenanted building offering a 3rd floor office to let located on the South side. The office has good ventilation, spacious, modern finishes, fantastic indoor lighting and glass finishes. The gross rental amount includes rates and taxes and operating costs.