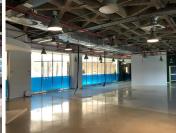

## 96,800 pm

3RD FLOOR OFFICE TO LET AT 24 CENTRAL

484 m<sup>2</sup>

24 Central is a multi-tenanted building offering a 3rd floor office to let located on the South side. The office has good ventilation, spacious, modern finishes, fantastic indoor lighting and glass finishes. The gross rental amount includes rates and taxes and operating costs.