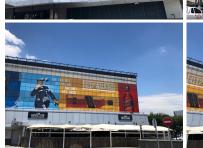

## 96,800 pm

3RD FLOOR OFFICE TO LET AT 24 CENTRAL

484 m<sup>2</sup>

24 Central is a multi-tenanted building offering a 3rd floor office to let located on the South side. The office has good ventilation, spacious, modern finishes, fantastic indoor lighting and glass finishes. The gross rental amount includes rates and taxes and operating costs.

Allocated basement parking is available at R 900.00 per bay Excl.VAT. The building is situated in the Sandton CBD on the corner of Fredman Drive and Gwen Lane and offers high visibility with excellent exposure and close proximity to highways.