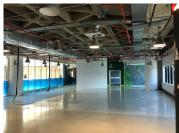

## 96,800 pm

3RD FLOOR OFFICE TO LET AT 24 CENTRAL

484 m<sup>2</sup>

24 Central is a multi-tenanted building offering a 3rd floor office to let located on the South side. The office has good ventilation, spacious, modern finishes, fantastic indoor lighting and glass finishes. The gross rental amount includes rates and taxes and operating costs.