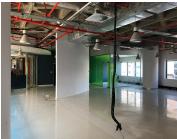

## 96,800 pm

3RD FLOOR OFFICE TO LET AT 24 CENTRAL

484 m<sup>2</sup>

24 Central is a multi-tenanted building offering a 3rd floor office to let located on the South side. The office has good ventilation, spacious, modern finishes, fantastic indoor lighting and glass finishes. The gross rental amount includes rates and taxes and operating costs.