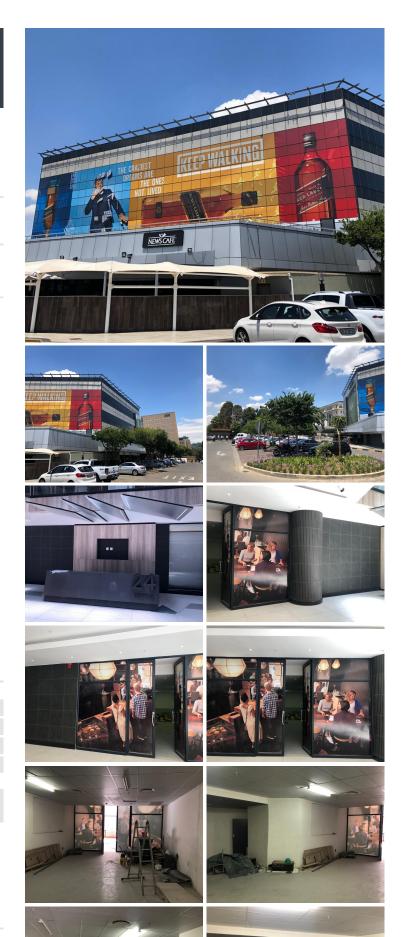

## 108 m<sup>2</sup>

This is a retail space of 108/sqm that is available to let within the sought after 24 Central business address that is ideally located in the heart of Sandton. This is a well known multi-tenanted destination situated on the corner of Fredman Drive and Gwen Lane.

The building is easily accessible and close to highways and main arterials. Retail tenants include: News Cafe, Vida E and Moyo Urban offering something for everyone. Allocated basement parking at an additional charge of R 900 per bay Excl.VAT.