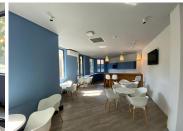

This is a ground floor unit which features an excellent fit out, with immaculate finishes throughout. There space is open plan and also has meeting rooms available upstairs. There is parking available at an additional cost of R650.00 per basement, R550.00 per covered and R450.00 per open bay ex VAT.