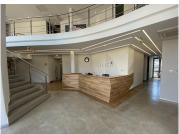

This is a ground floor unit which features an excellent fit out, with immaculate finishes throughout. There space is open plan and also has meeting rooms available upstairs. There is parking available at an additional cost of R650.00 per basement, R550.00 per covered and R450.00 per open bay ex VAT.