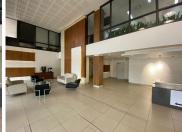

## 392,370 pm

IDEALLY LOCATED OFFICE SPACE LOCATED IN WELL LOCATED AREA

2378 m<sup>2</sup>

A 2378sqm space available to let at R165/sqm in a well located area in Sandton business node. Open plan work area with windows right around allowing for natural light to flow through. Well maintained carpets and air conditioning. Office has use of a balcony with an amazing view overlooking Sandton

The building is easily accessible with a modern design inside and out. Situated close the the N1 highway with easy access to all main roads and public transport

**Gross Monthly Rental** R392,370 Ex Vat **Lease Period** Negotiable Available From **Immediately** 