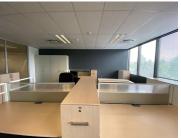

## 392,370 pm

IDEALLY LOCATED OFFICE SPACE LOCATED IN WELL LOCATED AREA

2378 m<sup>2</sup>

A 2378sqm space available to let at R165/sqm in a well located area in Sandton business node. Open plan work area with windows right around allowing for natural light to flow through. Well maintained carpets and air conditioning. Office has use of a balcony with an amazing view overlooking Sandton