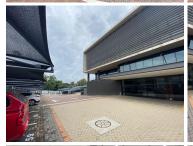

## 392,370 pm

IDEALLY LOCATED OFFICE SPACE LOCATED IN WELL LOCATED AREA

2378 m<sup>2</sup>

A 2378sqm space available to let at R165/sqm in a well located area in Sandton business node. Open plan work area with windows right around allowing for natural light to flow through. Well maintained carpets and air conditioning. Office has use of a balcony with an amazing view overlooking Sandton

The building is easily accessible with a modern design inside and out. Situated close the the N1 highway with easy access to all main roads and public transport

**Gross Monthly Rental** R392,370 Ex Vat **Lease Period** Negotiable Available From **Immediately** 