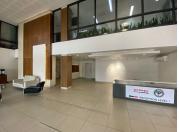

## 392,370 pm

IDEALLY LOCATED OFFICE SPACE LOCATED IN WELL LOCATED AREA

2378 m<sup>2</sup>

A 2378sqm space available to let at R165/sqm in a well located area in Sandton business node. Open plan work area with windows right around allowing for natural light to flow through. Well maintained carpets and air conditioning. Office has use of a balcony with an amazing view overlooking Sandton