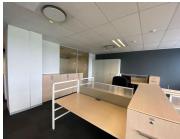

## 392,370 pm

IDEALLY LOCATED OFFICE SPACE LOCATED IN WELL LOCATED AREA

2378 m<sup>2</sup>

A 2378sqm space available to let at R165/sqm in a well located area in Sandton business node. Open plan work area with windows right around allowing for natural light to flow through. Well maintained carpets and air conditioning. Office has use of a balcony with an amazing view overlooking Sandton