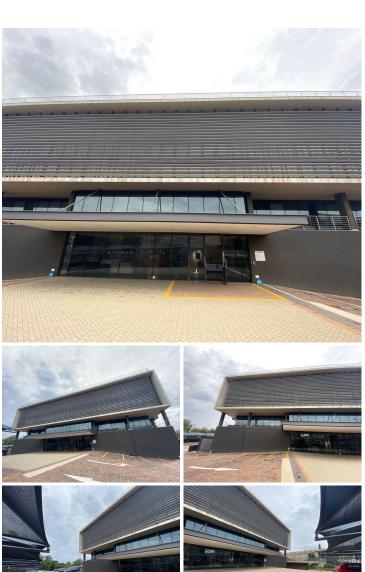

## 392,370 pm

IDEALLY LOCATED OFFICE SPACE LOCATED IN WELL LOCATED AREA

2378 m<sup>2</sup>

A 2378sqm space available to let at R165/sqm in a well located area in Sandton business node. Open plan work area with windows right around allowing for natural light to flow through. Well maintained carpets and air conditioning. Office has use of a balcony with an amazing view overlooking Sandton

The building is easily accessible with a modern design inside and out. Situated close the the N1 highway with easy access to all main roads and public transport

**Gross Monthly Rental** R392,370 Ex Vat **Lease Period** Negotiable Available From **Immediately** 