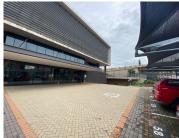

## 392,370 pm

IDEALLY LOCATED OFFICE SPACE LOCATED IN WELL LOCATED AREA

2378 m<sup>2</sup>

A 2378sqm space available to let at R165/sqm in a well located area in Sandton business node. Open plan work area with windows right around allowing for natural light to flow through. Well maintained carpets and air conditioning. Office has use of a balcony with an amazing view overlooking Sandton

The building is easily accessible with a modern design inside and out. Situated close the the N1 highway with easy access to all main roads and public transport

**Gross Monthly Rental** R392,370 Ex Vat **Lease Period** Negotiable Available From **Immediately** 