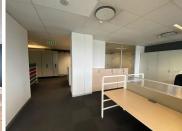

## 392,370 pm

IDEALLY LOCATED OFFICE SPACE LOCATED IN WELL LOCATED AREA

2378 m<sup>2</sup>

A 2378sqm space available to let at R165/sqm in a well located area in Sandton business node. Open plan work area with windows right around allowing for natural light to flow through. Well maintained carpets and air conditioning. Office has use of a balcony with an amazing view overlooking Sandton