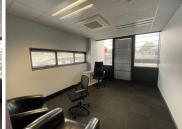

## 194,320 pm

Beautiful Office Space to let in Sandton

1388 m<sup>2</sup>

A 1,388sqm space available to let in a well located area in the Sandton business node. Open plan work area with windows right around allowing for natural light to flow through. Well maintained carpets and air conditioning. Office has use of a balcony with an amazing view overlooking Sandton

The building is easily accessible with a modern design inside and out. Situated close the the N1 highway with easy access to all main roads and public transport

**Gross Monthly Rental** R194,320 Ex Vat **Lease Period** Negotiable **Available From** Immediately