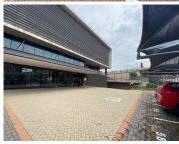

## 194,320 pm

Beautiful Office Space to let in Sandton

1388 m<sup>2</sup>

A 1,388sqm space available to let in a well located area in the Sandton business node. Open plan work area with windows right around allowing for natural light to flow through. Well maintained carpets and air conditioning. Office has use of a balcony with an amazing view overlooking Sandton

The building is easily accessible with a modern design inside and out. Situated close the the N1 highway with easy access to all main roads and public transport

**Gross Monthly Rental** R194,320 Ex Vat **Lease Period** Negotiable **Available From** Immediately