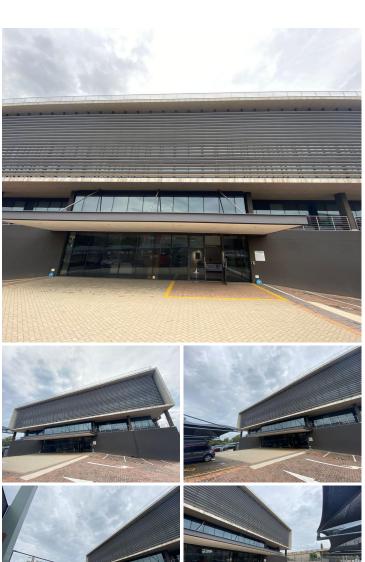

## 194,320 pm

Beautiful Office Space to let in Sandton

1388 m<sup>2</sup>

A 1,388sqm space available to let in a well located area in the Sandton business node. Open plan work area with windows right around allowing for natural light to flow through. Well maintained carpets and air conditioning. Office has use of a balcony with an amazing view overlooking Sandton

The building is easily accessible with a modern design inside and out. Situated close the the N1 highway with easy access to all main roads and public transport

**Gross Monthly Rental** R194,320 Ex Vat **Lease Period** Negotiable **Available From** Immediately