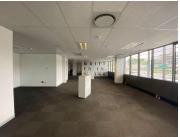

## 194,320 pm

Beautiful Office Space to let in Sandton

1388 m<sup>2</sup>

A 1,388sqm space available to let in a well located area in the Sandton business node. Open plan work area with windows right around allowing for natural light to flow through. Well maintained carpets and air conditioning. Office has use of a balcony with an amazing view overlooking Sandton

The building is easily accessible with a modern design inside and out. Situated close the the N1 highway with easy access to all main roads and public transport

**Gross Monthly Rental** R194,320 Ex Vat **Lease Period** Negotiable **Available From** Immediately