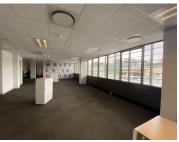

## 194,320 pm

Beautiful Office Space to let in Sandton

1388 m<sup>2</sup>

A 1,388sqm space available to let in a well located area in the Sandton business node. Open plan work area with windows right around allowing for natural light to flow through. Well maintained carpets and air conditioning. Office has use of a balcony with an amazing view overlooking Sandton

The building is easily accessible with a modern design inside and out. Situated close the the N1 highway with easy access to all main roads and public transport

**Gross Monthly Rental** R194,320 Ex Vat **Lease Period** Negotiable **Available From** Immediately