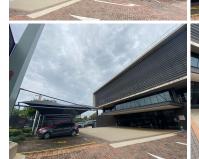

## 194,320 pm

Beautiful Office Space to let in Sandton

1388 m<sup>2</sup>

A 1,388sqm space available to let in a well located area in the Sandton business node. Open plan work area with windows right around allowing for natural light to flow through. Well maintained carpets and air conditioning. Office has use of a balcony with an amazing view overlooking Sandton

The building is easily accessible with a modern design inside and out. Situated close the the N1 highway with easy access to all main roads and public transport

**Gross Monthly Rental** R194,320 Ex Vat **Lease Period** Negotiable **Available From** Immediately