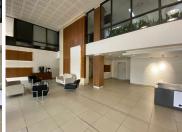

## 194,320 pm

Beautiful Office Space to let in Sandton

1388 m<sup>2</sup>

A 1,388sqm space available to let in a well located area in the Sandton business node. Open plan work area with windows right around allowing for natural light to flow through. Well maintained carpets and air conditioning. Office has use of a balcony with an amazing view overlooking Sandton

The building is easily accessible with a modern design inside and out. Situated close the the N1 highway with easy access to all main roads and public transport

**Gross Monthly Rental** R194,320 Ex Vat **Lease Period** Negotiable **Available From** Immediately