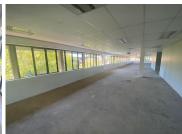

## 249,920 pm

FREESTANDING White-boxed office space available for lease in the Grayston Office Park

2272 m<sup>2</sup>

FREESTANDING BUILDING within an upmarket office park with great branding and exposure opportunity on to Grayston Drive as well as being in a prominent location, 24 hour onsite security and access control. This is a 4-star green rated building with easy access to Grayston Drive.

The space is white-boxed and can be fit out to the prospective tenant's specification.

INCENTIVE - GET 125% BACK ON YOU'RE FIST YEARS RENTAL IN FREE RENT / TENANT INSTALLATION

- Full Back up Power
- Back up Water
- Restaurant on site

This A -grade building is situated in a prime location in a serene environment with beautiful landscaped and immaculately kept gardens and an ideally located coffee shop. There is a generator onsite in case of emergencies and +- 140 parking bays,