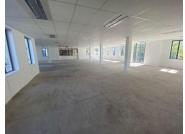

The space is white-boxed and can be fit out to the prospective tenant's specification.

INCENTIVE - GET 125% BACK ON YOU'RE FIST YEARS RENTAL IN FREE RENT / TENANT INSTALLATION

- Full Back up Power
- Back up Water
- Restaurant on site