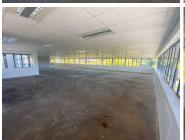

The space is white-boxed and can be fit out to the prospective tenant's specification.

INCENTIVE - GET 125% BACK ON YOU'RE FIST YEARS RENTAL IN FREE RENT / TENANT INSTALLATION

- Full Back up Power
- Back up Water
- Restaurant on site