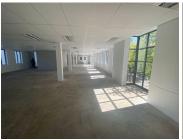

## 249,920 pm

FREESTANDING White-boxed office space available for lease in the Grayston Office Park

2272 m<sup>2</sup>

FREESTANDING BUILDING within an upmarket office park with great branding and exposure opportunity on to Grayston Drive as well as being in a prominent location, 24 hour onsite security and access control. This is a 4-star green rated building with easy access to Grayston Drive.

The space is white-boxed and can be fit out to the prospective tenant's specification.

INCENTIVE - GET 125% BACK ON YOU'RE FIST YEARS RENTAL IN FREE RENT / TENANT INSTALLATION

- Full Back up Power
- Back up Water
- Restaurant on site

This A -grade building is situated in a prime location in a serene environment with beautiful landscaped and immaculately kept gardens and an ideally located coffee shop. There is a generator onsite in case of emergencies and +- 140 parking bays,