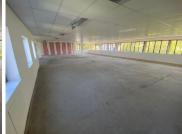

The space is white-boxed and can be fit out to the prospective tenant's specification.

INCENTIVE - GET 125% BACK ON YOU'RE FIST YEARS RENTAL IN FREE RENT / TENANT INSTALLATION

- Full Back up Power
- Back up Water
- Restaurant on site