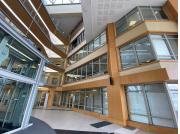

## 617 m<sup>2</sup>

A white-boxed office space with exceptional views is available to let in this prestigious building situated in Sandton CBD. The space can be fit out the the prospective tenant's specifications and requirements. The building has ample tenant parking available at R1000.00 per basement bay ex VAT, as well as phenomenal security and access control.