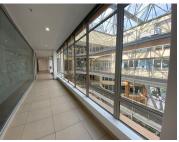

## 617 m<sup>2</sup>

A white-boxed office space with exceptional views is available to let in this prestigious building situated in Sandton CBD. The space can be fit out the the prospective tenant's specifications and requirements. The building has ample tenant parking available at R1000.00 per basement bay ex VAT, as well as phenomenal security and access control.

There is a onsite coffee shop and beautiful greenery all round adding to the tranquility. There is a stunning double volume atrium in the reception, as well as lift and stair access with a backup generator and water tanks onsite. Sandton City is within walking distance.