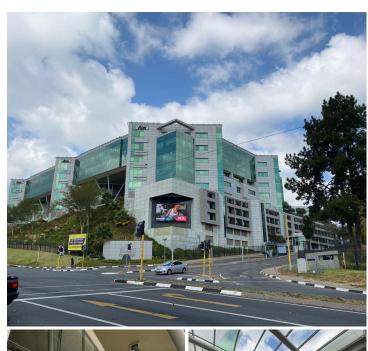

## 107,975 pm

Fantastically located building in the Sandton Business node

## 617 m<sup>2</sup>

A white-boxed office space with exceptional views is available to let in this prestigious building situated in Sandton CBD. The space can be fit out the the prospective tenant's specifications and requirements. The building has ample tenant parking available at R1000.00 per basement bay ex VAT, as well as phenomenal security and access control.

There is a onsite coffee shop and beautiful greenery all round adding to the tranquility. There is a stunning double volume atrium in the reception, as well as lift and stair access with a backup generator and water tanks onsite. Sandton City is within walking distance.