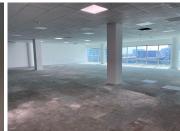

## 617 m<sup>2</sup>

A white-boxed office space with exceptional views is available to let in this prestigious building situated in Sandton CBD. The space can be fit out the the prospective tenant's specifications and requirements. The building has ample tenant parking available at R1000.00 per basement bay ex VAT, as well as phenomenal security and access control.

There is a onsite coffee shop and beautiful greenery all round adding to the tranquility. There is a stunning double volume atrium in the reception, as well as lift and stair access with a backup generator and water tanks onsite. Sandton City is within walking distance.