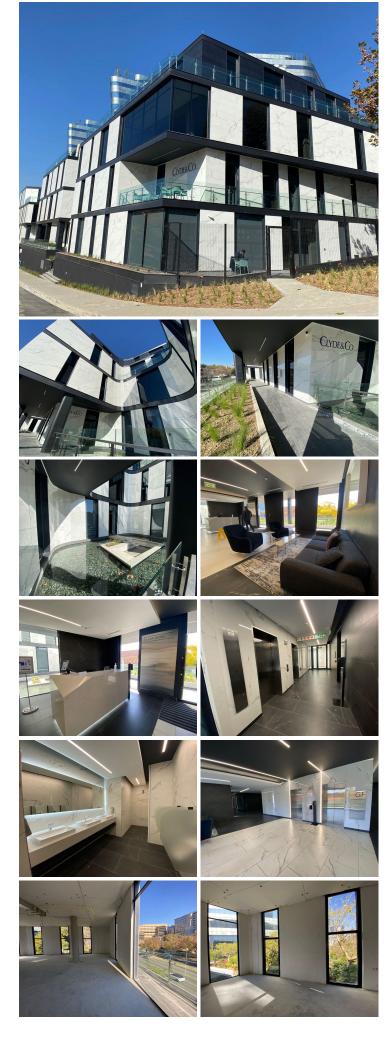

## 🐔 585 m²

52 Katherine is a beautiful P-Grade development situated in the heart of the Sandton CBD. The property is ideally located and easily accessible directly from Katherine Street, as well as various access . exit points from Pybus, Albertyn and Wierda Roads. The development is in close proximity to Sandton City and the Gautrain station, with highways located nearby.

This is a white boxed unit immediately available for lease. The space can be fit out to the prospective tenant's requirements. There are large windows, which allow great natural light to flow throughout, as well as a balcony area available. Parking is priced at R1,000.00 per bay.