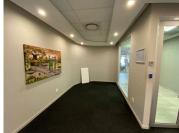

The space has neat carpet flooring, as well as air-conditioning and standard office lighting throughout. Unit has an open floor layout with a stained glass partitioned boardroom as well as single offices. There is a self containing kitchen in the unit. Large windows provide unrivalled city views and excellent natural light.