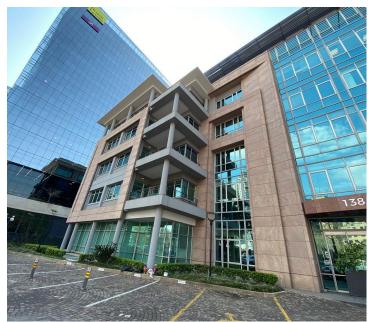

## 56,760 pm

Prime commercial office available for rental in the Sandton CBD node.

344 m<sup>2</sup>

Fantastic office space measuring 344sqm is available for immediate rental in the heart of the Sandton CBD.

Parking is available at R1,000.00 per basement bay, R750.00 per shade cloth bay and R700.00 per open bay ex VAT.

This property is ideally located opposite Sandton City and in close proximity to the Gautrain station. The building is modern with a contemporary fit out , with fantastic finishes throughout along a beautiful outdoor area.