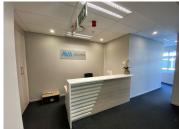

The space has neat carpet flooring, as well as air-conditioning and standard office lighting throughout. Unit has an open floor layout with a stained glass partitioned boardroom as well as single offices. There is a self containing kitchen in the unit. Large windows provide unrivalled city views and excellent natural light.