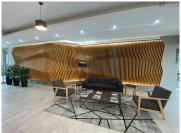

The space has neat carpet flooring, as well as air-conditioning and standard office lighting throughout. Unit has an open floor layout with a stained glass partitioned boardroom as well as single offices. There is a self containing kitchen in the unit. Large windows provide unrivalled city views and excellent natural light.

Parking is available at R1,000.00 per basement bay, R750.00 per shade cloth bay and R700.00 per open bay ex VAT.

This property is ideally located opposite Sandton City and in close proximity to the Gautrain station. The building is modern with a contemporary fit out , with fantastic finishes throughout along a beautiful outdoor area.