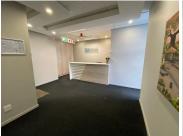

The space has neat carpet flooring, as well as air-conditioning and standard office lighting throughout. Unit has an open floor layout with a stained glass partitioned boardroom as well as single offices. There is a self containing kitchen in the unit. Large windows provide unrivalled city views and excellent natural light.