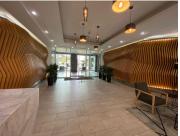

The space has neat carpet flooring, as well as air-conditioning and standard office lighting throughout. Unit has an open floor layout with a stained glass partitioned boardroom as well as single offices. There is a self containing kitchen in the unit. Large windows provide unrivalled city views and excellent natural light.

Parking is available at R1,000.00 per basement bay, R750.00 per shade cloth bay and R700.00 per open bay ex VAT.

This property is ideally located opposite Sandton City and in close proximity to the Gautrain station. The building is modern with a contemporary fit out , with fantastic finishes throughout along a beautiful outdoor area.