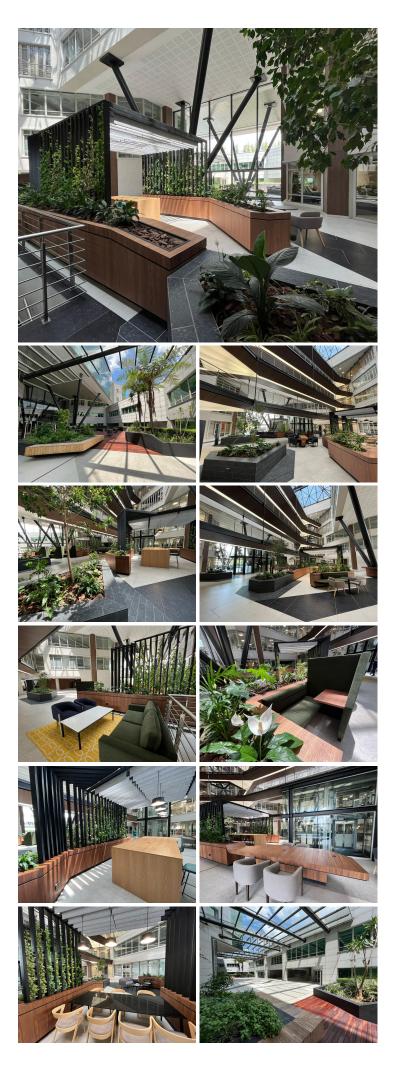

## 🐔 1004 m²

A fantastic 1,004sqm office space with exceptional views is available to let in this prestigious building situated in Sandhurst. The interior has quality finishes and maximum natural lighting throughout. The unit features an exclusive balcony. The space can be subdivided into 493sqm and 510sqm units.

There is phenomenal security and an onsite coffee shop, with beautiful greenery all round adding to the tranquility. There is a stunning double volume atrium in the reception as well as lift and stair access with a backup generator and water tanks onsite. Sandton City and the Gautrain station are within walking distance.