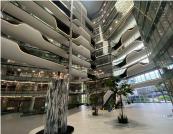

There are various space available in this 11-storey building. Sizes range from 730sqm. There is secure, basement parking at a rate of R 1,136.00 per bay. The building has fantastic amenities on site, such as training rooms, various sized meeting rooms, 191-seater auditorium, cafeteria and gym.