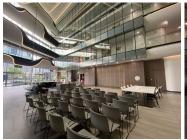

There are various space available in this 11-storey building. Sizes range from 730sqm. There is secure, basement parking at a rate of R 1,136.00 per bay. The building has fantastic amenities on site, such as training rooms, various sized meeting rooms, 191-seater auditorium, cafeteria and gym.