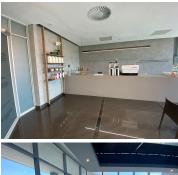

## 😭 924 m²

Capital Hill is a beautiful building ideally located in the Sandton business node. The building has a striking, glass facade and is easily visible and exposed. Being located just off Grayston Drive, with the M1 highway close by, allows for quick and easy accessibility to the property. The interior common areas have immaculate finishes throughout. The building features back up electricity and has back-up water which would last 5 days. Additionally there is a Cafe available on site.

This is a Penthouse office unit immediately available for lease. The space features a private and exclusive lift directly to the office. This is a white-boxed area, which can be fit out to the prospective tenant's specifications. There is an attractive Tenant Installation Allowance on offer.