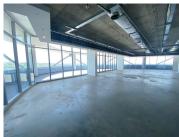

This is a Penthouse office unit immediately available for lease. The space features a private and exclusive lift directly to the office. This is a white-boxed area, which can be fit out to the prospective tenant's specifications. There is an attractive Tenant Installation Allowance on offer.