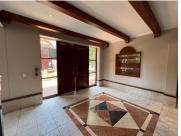

This is a 257sqm unit with an existing fit out consisting of mix and laminate and carpeted flooring, standard office lighting and airconditioning as well as excellent natural light.

There is allocated tenant parking available: Open parking at R 420.00, covered at R 580.00 and basement parking at R 700.00 per bay excl.VAT. .