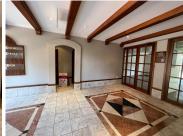

This is a 257sqm unit with an existing fit out consisting of mix and laminate and carpeted flooring, standard office lighting and airconditioning as well as excellent natural light.

There is allocated tenant parking available: Open parking at R 420.00, covered at R 580.00 and basement parking at R 700.00 per bay excl.VAT. .