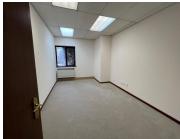

This is a 257sqm unit with an existing fit out consisting of mix and laminate and carpeted flooring, standard office lighting and airconditioning as well as excellent natural light.

There is allocated tenant parking available: Open parking at R 420.00, covered at R 580.00 and basement parking at R 700.00 per bay excl.VAT. .