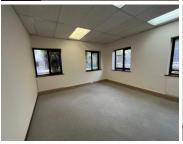

## 257 m<sup>2</sup>

This is an upmarket office park located at the top of Impala Road offering easy access to highways and main arterial routes. The park offers a serene and quiet work environment set amongst well established gardens situated in the heart of Sandton.

This is a 257sqm unit with an existing fit out consisting of mix and laminate and carpeted flooring, standard office lighting and airconditioning as well as excellent natural light.

There is allocated tenant parking available: Open parking at R 420.00, covered at R 580.00 and basement parking at R 700.00 per bay excl.VAT. .