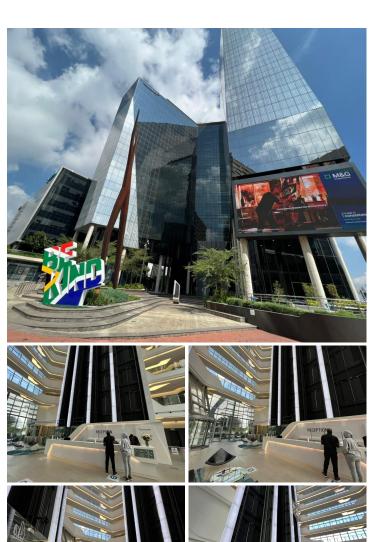

## 33,360 pm

Premium office space available for lease in the Sandton Central node

139 m<sup>2</sup>

This is beautiful building situated at a highly sought-after business address, located in the heart of Sandton. The precinct has a fantastic piazza offering a variety of restaurants and high-end stores right on your doorstep. The building is close to highways and various amenities.

This space has a stunning fit out and includes air-conditioning, neat, open plan office space, great flooring, with fantastic natural light. There are amazing views from the unit The space can be easily accessed via the lifts available. Basement parking bays are available at R 1,100.00 Excl VAT.