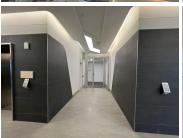

This space has a stunning fit out and includes air-conditioning, neat, open plan office space, great flooring, with fantastic natural light. There are amazing views from the unit The space can be easily accessed via the lifts available. Basement parking bays are available at R 1,100.00 Excl VAT.