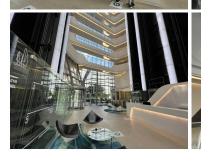

This space has a stunning fit out and includes air-conditioning, neat, open plan office space, great flooring, with fantastic natural light. There are amazing views from the unit The space can be easily accessed via the lifts available. Basement parking bays are available at R 1,100.00 Excl VAT.