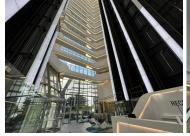

This space has a stunning fit out and includes air-conditioning, neat, open plan office space, great flooring, with fantastic natural light. There are amazing views from the unit The space can be easily accessed via the lifts available. Basement parking bays are available at R 1,100.00 Excl VAT.