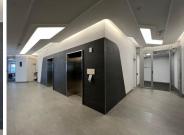

This space has a stunning fit out and includes air-conditioning, neat, open plan office space, great flooring, with fantastic natural light. There are amazing views from the unit The space can be easily accessed via the lifts available. Basement parking bays are available at R 1,100.00 Excl VAT.