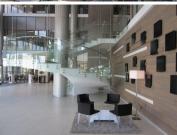

## 107,360 pm

Prime commercial office space available for rental in Sandton CBD

488 m<sup>2</sup>

This exclusive Sandton landmark property development offers 8 floors of commercial office space and the building boasts a striking glass facade that is highly visible. The building boasts a contemporary look and it has a number of environmentally friendly features. Load-shedding is a real concern for South Africans, but it won't be for tenants, as it has not been ignored with power back-up alternatives.

This upper ground floor 488sqm modern and contemporary space available features high end finishes and fittings and features a mix of open plan and single office areas. The space is fully airconditioned. The office has large windows which offer magnificent views and allows ample natural light to flow throughout.

The Katherine & West development is primly situated in the prominent Sandton CBD. The building is ideally located in close proximity to the Sandton Gautrain station, with Sandton City just meters away.