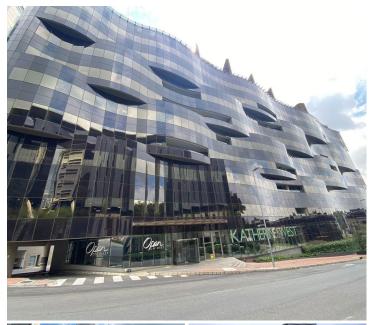

## 107,360 pm

Prime commercial office space available for rental in Sandton CBD

488 m<sup>2</sup>

This exclusive Sandton landmark property development offers 8 floors of commercial office space and the building boasts a striking glass facade that is highly visible. The building boasts a contemporary look and it has a number of environmentally friendly features. Load-shedding is a real concern for South Africans, but it won't be for tenants, as it has not been ignored with power back-up alternatives.

The Katherine & West development is primly situated in the prominent Sandton CBD. The building is ideally located in close proximity to the Sandton Gautrain station, with Sandton City just meters away.