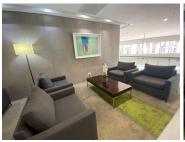

This upper ground floor 488sqm modern and contemporary space available features high end finishes and fittings and features a mix of open plan and single office areas. The space is fully airconditioned. The office has large windows which offer magnificent views and allows ample natural light to flow throughout.