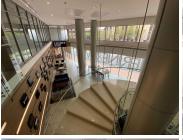

## 107,360 pm

Prime commercial office space available for rental in Sandton CBD

488 m<sup>2</sup>

This exclusive Sandton landmark property development offers 8 floors of commercial office space and the building boasts a striking glass facade that is highly visible. The building boasts a contemporary look and it has a number of environmentally friendly features. Load-shedding is a real concern for South Africans, but it won't be for tenants, as it has not been ignored with power back-up alternatives.

This upper ground floor 488sqm modern and contemporary space available features high end finishes and fittings and features a mix of open plan and single office areas. The space is fully airconditioned. The office has large windows which offer magnificent views and allows ample natural light to flow throughout.

The Katherine & West development is primly situated in the prominent Sandton CBD. The building is ideally located in close proximity to the Sandton Gautrain station, with Sandton City just meters away.