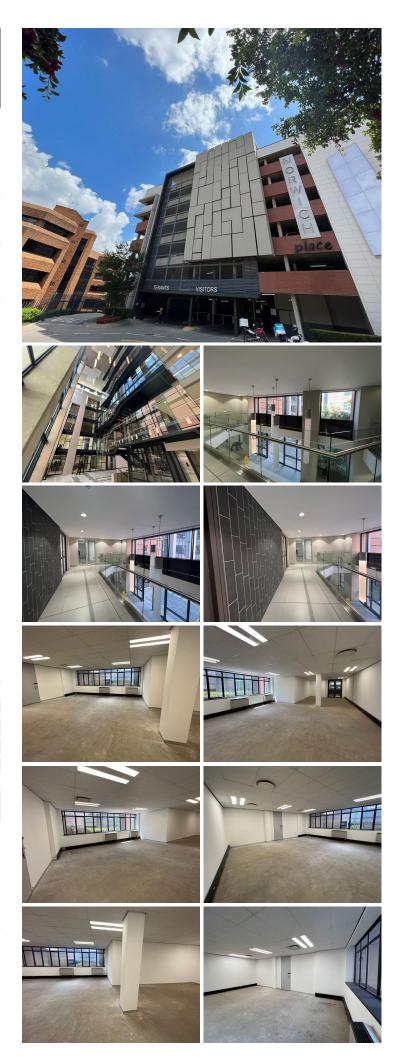

## 7,735 pm

Prime Office Space Available to Let at Norwich Place, Sandton

A 91sqm unit is available for immediate rental. The space is semiwhite boxed and can be fitted to tenant specifications. The unit has standard office lighting and air-conditioning. The rental excludes VAT and utilities.

Norwich Place is superbly situated facing onto Grayston Drive and is near the famous Nelson Mandela Square with easy access to the rest of Johannesburg.

The building features a generator, water supply and fibre. There is exceptional security with electric fencing around the perimeter of the building. This newly renovated building has a lot to offer the Sandton user and is the ideal business address.