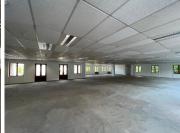

## 128,100 pm

Terrific commercial office space available for rental in Sandton CBD

1281 m<sup>2</sup>

A well located office park featuring full backup power, backup water and excellent security situated in the heart of Sandton. This is a serene environment with beautiful gardens and stunning views overlooking the Sand River and Innesfree Park. The park has a country feel and offers ample parking available.

An upmarket building measuring 1,281sqm situated within Pinmill Farm in the heart of Sandton's commercial node, offering incredible visibility and fantastic exposure with easy access to the M1 highway, Grayston and Marlboro on/off ramp as well as all forms of public transport with shopping centres, hotels and restaurants nearby.