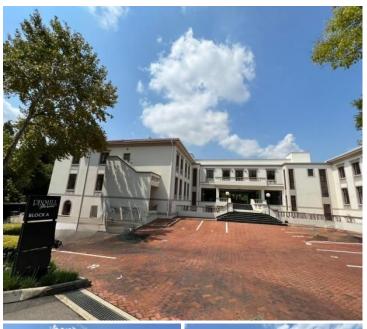

## 128,100 pm

Terrific commercial office space available for rental in Sandton CBD

1281 m<sup>2</sup>

A well located office park featuring full backup power, backup water and excellent security situated in the heart of Sandton. This is a serene environment with beautiful gardens and stunning views overlooking the Sand River and Innesfree Park. The park has a country feel and offers ample parking available.

An upmarket building measuring 1,281sqm situated within Pinmill Farm in the heart of Sandton's commercial node, offering incredible visibility and fantastic exposure with easy access to the M1 highway, Grayston and Marlboro on/off ramp as well as all forms of public transport with shopping centres, hotels and restaurants nearby.