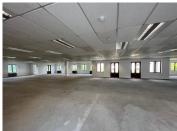

## 128,100 pm

Terrific commercial office space available for rental in Sandton CBD

1281 m<sup>2</sup>

A well located office park featuring full backup power, backup water and excellent security situated in the heart of Sandton. This is a serene environment with beautiful gardens and stunning views overlooking the Sand River and Innesfree Park. The park has a country feel and offers ample parking available.

An upmarket building measuring 1,281sqm situated within Pinmill Farm in the heart of Sandton's commercial node, offering incredible visibility and fantastic exposure with easy access to the M1 highway, Grayston and Marlboro on/off ramp as well as all forms of public transport with shopping centres, hotels and restaurants nearby.