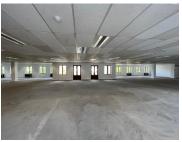

## 128,100 pm

Terrific commercial office space available for rental in Sandton CBD

1281 m<sup>2</sup>

A well located office park featuring full backup power, backup water and excellent security situated in the heart of Sandton. This is a serene environment with beautiful gardens and stunning views overlooking the Sand River and Innesfree Park. The park has a country feel and offers ample parking available.

An upmarket building measuring 1,281sqm situated within Pinmill Farm in the heart of Sandton's commercial node, offering incredible visibility and fantastic exposure with easy access to the M1 highway, Grayston and Marlboro on/off ramp as well as all forms of public transport with shopping centres, hotels and restaurants nearby.