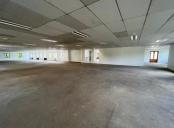

## 128,100 pm

Terrific commercial office space available for rental in Sandton CBD

1281 m<sup>2</sup>

A well located office park featuring full backup power, backup water and excellent security situated in the heart of Sandton. This is a serene environment with beautiful gardens and stunning views overlooking the Sand River and Innesfree Park. The park has a country feel and offers ample parking available.

Gross Monthly Rental R128,100 Ex Vat
Lease Period Negotiable
Available From Immediately

| Floor Size m <sup>2</sup> | 1281       | Security         | Yes |
|---------------------------|------------|------------------|-----|
| Parking Bays              | -          | Air Conditioning | Yes |
| Title                     | -          | Generator        | -   |
| Zoning                    | Commercial | Fibre            | -   |