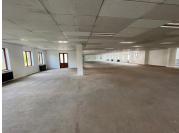

## 128,100 pm

Terrific commercial office space available for rental in Sandton CBD

1281 m<sup>2</sup>

A well located office park featuring full backup power, backup water and excellent security situated in the heart of Sandton. This is a serene environment with beautiful gardens and stunning views overlooking the Sand River and Innesfree Park. The park has a country feel and offers ample parking available.

Gross Monthly Rental R128,100 Ex Vat
Lease Period Negotiable
Available From Immediately

| Floor Size m <sup>2</sup> | 1281       | Security         | Yes |
|---------------------------|------------|------------------|-----|
| Parking Bays              | -          | Air Conditioning | Yes |
| Title                     | -          | Generator        | -   |
| Zoning                    | Commercial | Fibre            | -   |