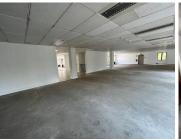

## 192,200 pm

Commercial office space available for rental at sought after Sandton address

1922 m<sup>2</sup>

A well located office park featuring full backup power, backup water and excellent security situated in the heart of Sandton. This is a serene environment with beautiful gardens and stunning views overlooking the Sand River and Innesfree Park. The park has a country feel and offers ample parking available.

An upmarket building measuring 1,922sqm situated within Pinmill Farm in the heart of Sandton's commercial node, offering incredible visibility and fantastic exposure with easy access to the M1 highway, Grayston and Marlboro on/off ramp as well as all forms of public transport with shopping centres, hotels and restaurants nearby.