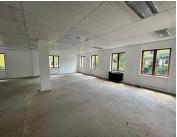

## 192,200 pm

Commercial office space available for rental at sought after Sandton address

1922 m<sup>2</sup>

A well located office park featuring full backup power, backup water and excellent security situated in the heart of Sandton. This is a serene environment with beautiful gardens and stunning views overlooking the Sand River and Innesfree Park. The park has a country feel and offers ample parking available.

An upmarket building measuring 1,922sqm situated within Pinmill Farm in the heart of Sandton's commercial node, offering incredible visibility and fantastic exposure with easy access to the M1 highway, Grayston and Marlboro on/off ramp as well as all forms of public transport with shopping centres, hotels and restaurants nearby.