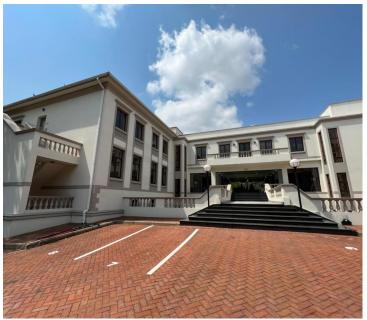

## 192,200 pm

Commercial office space available for rental at sought after Sandton address

1922 m<sup>2</sup>

A well located office park featuring full backup power, backup water and excellent security situated in the heart of Sandton. This is a serene environment with beautiful gardens and stunning views overlooking the Sand River and Innesfree Park. The park has a country feel and offers ample parking available.

An upmarket building measuring 1,922sqm situated within Pinmill Farm in the heart of Sandton's commercial node, offering incredible visibility and fantastic exposure with easy access to the M1 highway, Grayston and Marlboro on/off ramp as well as all forms of public transport with shopping centres, hotels and restaurants nearby.