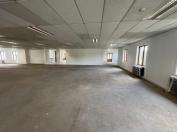

## 192,200 pm

Commercial office space available for rental at sought after Sandton address

1922 m<sup>2</sup>

A well located office park featuring full backup power, backup water and excellent security situated in the heart of Sandton. This is a serene environment with beautiful gardens and stunning views overlooking the Sand River and Innesfree Park. The park has a country feel and offers ample parking available.

An upmarket building measuring 1,922sqm situated within Pinmill Farm in the heart of Sandton's commercial node, offering incredible visibility and fantastic exposure with easy access to the M1 highway, Grayston and Marlboro on/off ramp as well as all forms of public transport with shopping centres, hotels and restaurants nearby.