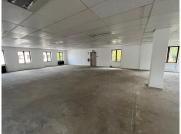

## 192,200 pm

Commercial office space available for rental at sought after Sandton address

1922 m<sup>2</sup>

A well located office park featuring full backup power, backup water and excellent security situated in the heart of Sandton. This is a serene environment with beautiful gardens and stunning views overlooking the Sand River and Innesfree Park. The park has a country feel and offers ample parking available.

An upmarket building measuring 1,922sqm situated within Pinmill Farm in the heart of Sandton's commercial node, offering incredible visibility and fantastic exposure with easy access to the M1 highway, Grayston and Marlboro on/off ramp as well as all forms of public transport with shopping centres, hotels and restaurants nearby.