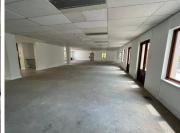

## 192,200 pm

Commercial office space available for rental at sought after Sandton address

1922 m<sup>2</sup>

A well located office park featuring full backup power, backup water and excellent security situated in the heart of Sandton. This is a serene environment with beautiful gardens and stunning views overlooking the Sand River and Innesfree Park. The park has a country feel and offers ample parking available.

An upmarket building measuring 1,922sqm situated within Pinmill Farm in the heart of Sandton's commercial node, offering incredible visibility and fantastic exposure with easy access to the M1 highway, Grayston and Marlboro on/off ramp as well as all forms of public transport with shopping centres, hotels and restaurants nearby.