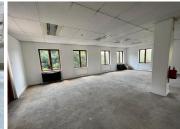

## 192,200 pm

Commercial office space available for rental at sought after Sandton address

1922 m<sup>2</sup>

A well located office park featuring full backup power, backup water and excellent security situated in the heart of Sandton. This is a serene environment with beautiful gardens and stunning views overlooking the Sand River and Innesfree Park. The park has a country feel and offers ample parking available.

An upmarket building measuring 1,922sqm situated within Pinmill Farm in the heart of Sandton's commercial node, offering incredible visibility and fantastic exposure with easy access to the M1 highway, Grayston and Marlboro on/off ramp as well as all forms of public transport with shopping centres, hotels and restaurants nearby.