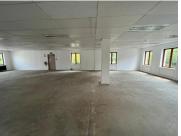

## 192,200 pm

Commercial office space available for rental at sought after Sandton address

1922 m<sup>2</sup>

A well located office park featuring full backup power, backup water and excellent security situated in the heart of Sandton. This is a serene environment with beautiful gardens and stunning views overlooking the Sand River and Innesfree Park. The park has a country feel and offers ample parking available.

An upmarket building measuring 1,922sqm situated within Pinmill Farm in the heart of Sandton's commercial node, offering incredible visibility and fantastic exposure with easy access to the M1 highway, Grayston and Marlboro on/off ramp as well as all forms of public transport with shopping centres, hotels and restaurants nearby.