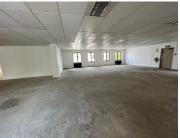

## 192,200 pm

Commercial office space available for rental at sought after Sandton address

1922 m<sup>2</sup>

A well located office park featuring full backup power, backup water and excellent security situated in the heart of Sandton. This is a serene environment with beautiful gardens and stunning views overlooking the Sand River and Innesfree Park. The park has a country feel and offers ample parking available.

An upmarket building measuring 1,922sqm situated within Pinmill Farm in the heart of Sandton's commercial node, offering incredible visibility and fantastic exposure with easy access to the M1 highway, Grayston and Marlboro on/off ramp as well as all forms of public transport with shopping centres, hotels and restaurants nearby.