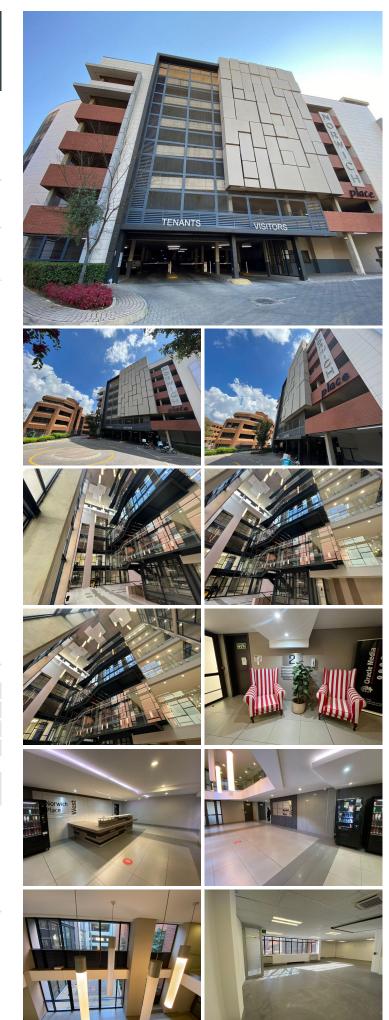

## 🐔 5000 m²

An upmarket office space available to let in the heart of Sandton. Norwich Place is superbly situated facing onto Grayston Drive and is near the famous Nelson Mandela Square, Sandton City and Gautrain station with easy access to the rest of Johannesburg. Secure basement parking is available on site at an additional R850 per bay per month.

The building features a generator, water supply and fibre. There is exceptional security with electric fencing around the perimeter of the building. Fantastic tenant incentives are available such a Tenant Installation Allowance of 3 months gross rental per year of lease term as well as 1 year net rental free on a 5 year deal. Additionally a Beneficial Occupation period of 2 months is applicable.