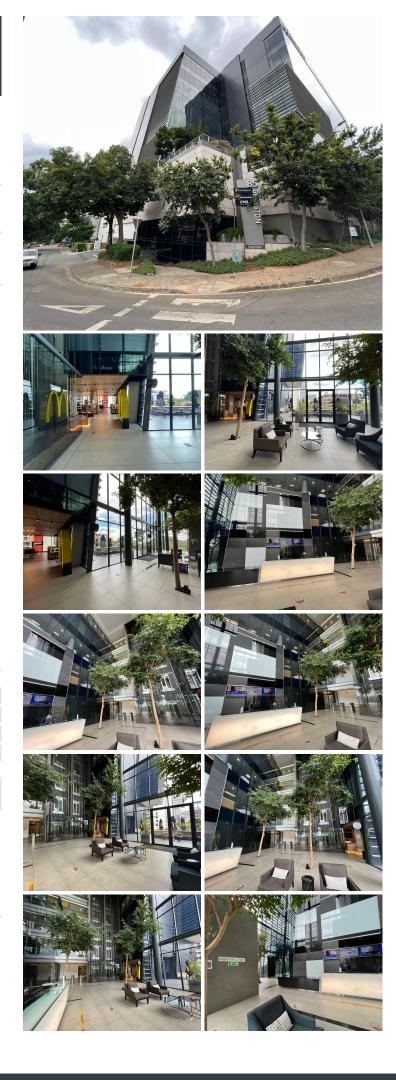

## 671 m<sup>2</sup>

A Landmark building with high end finishes and magnificent views situated in the heart of Sandton.

There is a 671/sqm fitted office space that is available to let. Unit hasan open plan layout within the building that is complete with airconditioning and high end finishes.

The building features boardrooms with state-of-the-art audio and visual facilities, a restaurant, basement stores and entertainment areas.

The building has a modern facade with exquisite glass and steel enhancing natural light. The M1 highway is easily accessible from this location as well as amenities