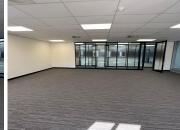

With a 218sqm fully fitted unit consisting of a large open plan layout along with glass modular offices, meeting room and kitchenette.

This office space is situated on the in a calm, tranquil office park environment. The office block has many outdoor sitting areas among neatly landscaped gardens.