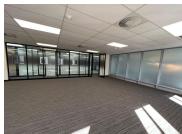

## 36,624 pm

Prime commercial office space available for rental in Sandton CBD

218 m<sup>2</sup>

Sandhurst Office Park is situated in a prime location with great exposure. The Office Park is made up of 3 buildings with its campus-style haven of calm tranquility located close to the commercial pulse of the Sandton and Rosebank.

With a 218sqm fully fitted unit consisting of a large open plan layout along with glass modular offices, meeting room and kitchenette.

This office space is situated on the in a calm, tranquil office park environment. The office block has many outdoor sitting areas among neatly landscaped gardens.