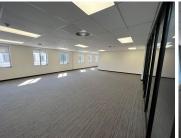

With a 218sqm fully fitted unit consisting of a large open plan layout along with glass modular offices, meeting room and kitchenette.

This office space is situated on the in a calm, tranquil office park environment. The office block has many outdoor sitting areas among neatly landscaped gardens.