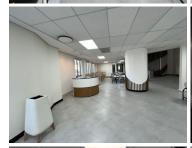

With a 218sqm fully fitted unit consisting of a large open plan layout along with glass modular offices, meeting room and kitchenette.

This office space is situated on the in a calm, tranquil office park environment. The office block has many outdoor sitting areas among neatly landscaped gardens.