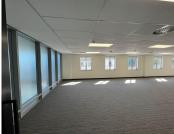

With a 218sqm fully fitted unit consisting of a large open plan layout along with glass modular offices, meeting room and kitchenette.

This office space is situated on the in a calm, tranquil office park environment. The office block has many outdoor sitting areas among neatly landscaped gardens.