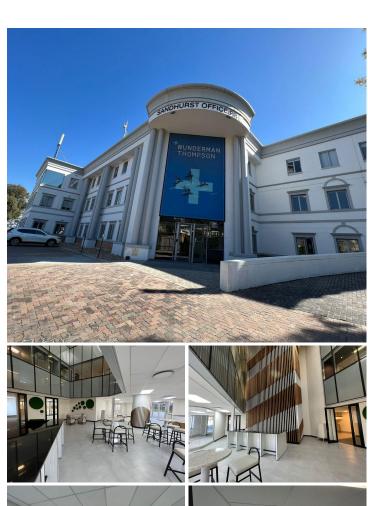

## 36,624 pm

Prime commercial office space available for rental in Sandton CBD

218 m<sup>2</sup>

Sandhurst Office Park is situated in a prime location with great exposure. The Office Park is made up of 3 buildings with its campus-style haven of calm tranquility located close to the commercial pulse of the Sandton and Rosebank.

Secure premises within easy reach of freeways, shopping centres, bus routes and the Sandton and Rosebank Gautrain stations.

Gross Monthly Rental R
Lease Period Ne
Available From Im

R36,624 Ex Vat Negotiable Immediately