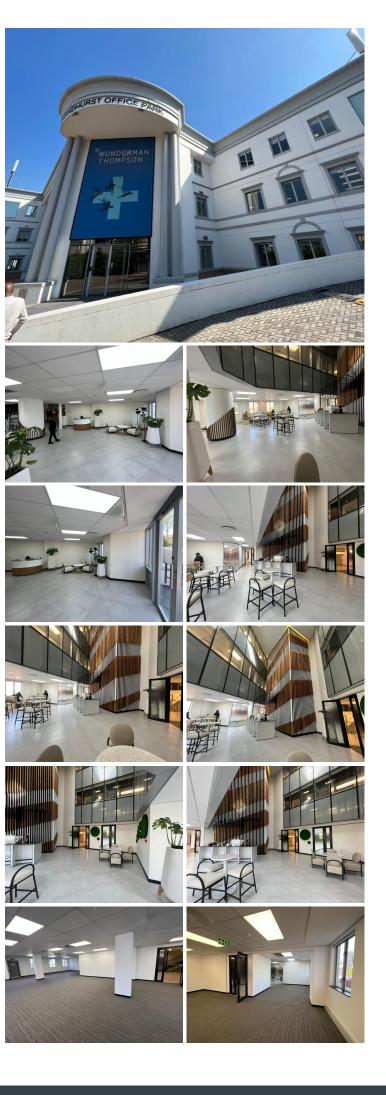

## 😭 280 m²

Sandhurst Office Park is situated in a prime location with great exposure. The Office Park is made up of 3 buildings with its campus-style haven of calm tranquility located close to the commercial pulse of the Sandton and Rosebank.

This is a 250sqm beautiful modern fully fitted space with glass finishes and high end fixtures and fittings. Standard office lighting and air-conditioning as well as excellent natural light with a wonderful view of the surrounding sky line.

This office space is situated on the in a calm, tranquil office park environment. The office block has many outdoor sitting areas among neatly landscaped gardens.

Secure premises within easy reach of freeways, shopping centres, bus routes and the Sandton and Rosebank Gautrain stations.