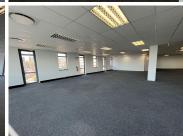

This is a 3rd floor is this 385sqm fully fitted office consisting of an open plan layout along with several multi functional spaces, standard office lighting and air conditioning as well as excellent natural light and views of the Sandton surrounds.