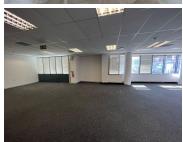

This is a 3rd floor is this 385sqm fully fitted office consisting of an open plan layout along with several multi functional spaces, standard office lighting and air conditioning as well as excellent natural light and views of the Sandton surrounds.