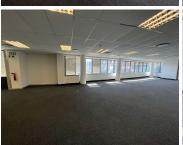

This is a 3rd floor is this 385sqm fully fitted office consisting of an open plan layout along with several multi functional spaces, standard office lighting and air conditioning as well as excellent natural light and views of the Sandton surrounds.