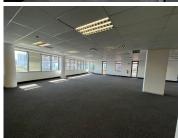

This is a 3rd floor is this 385sqm fully fitted office consisting of an open plan layout along with several multi functional spaces, standard office lighting and air conditioning as well as excellent natural light and views of the Sandton surrounds.