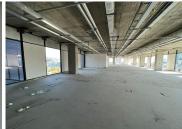

## 512 m<sup>2</sup>

The Marc is a mixed use P-Grade building situated in Sandton Central and was designed and constructed to be environmentally sustainable. The development has a 5-star Green Rating, an independent standard awarded by the Green Building Council SA for the environmental sustainability of the design, construction and management of a building.

Situated on the 7th floor is a 512sqm unit that can be fitted out to tenant specification. Unit has excellent natural light let in through the large windows around the office which also provides a beautiful view of the surrounding Sandton skyline.