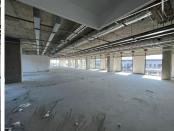

## 512 m<sup>2</sup>

The Marc is a mixed use P-Grade building situated in Sandton Central and was designed and constructed to be environmentally sustainable. The development has a 5-star Green Rating, an independent standard awarded by the Green Building Council SA for the environmental sustainability of the design, construction and management of a building.

Situated on the 7th floor is a 512sqm unit that can be fitted out to tenant specification. Unit has excellent natural light let in through the large windows around the office which also provides a beautiful view of the surrounding Sandton skyline.