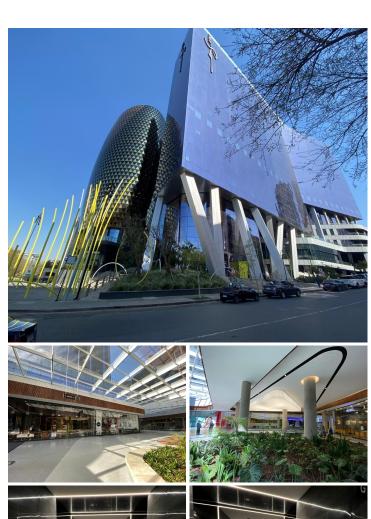

## 512 m<sup>2</sup>

The Marc is a mixed use P-Grade building situated in Sandton Central and was designed and constructed to be environmentally sustainable. The development has a 5-star Green Rating, an independent standard awarded by the Green Building Council SA for the environmental sustainability of the design, construction and management of a building.

The MARC consists of two office towers which rise along the Maude Street and Rivonia Road site boundaries respectively. The first, taller tower consists of 17 floors and the second office tower consists of 12 floors.

The MARC is ideally located in the heart of the financial district of South Africa, home to the JSE Securities Exchange, an array of investment banks and financial consultant giants

**Gross Monthly Rental** R130,560 Ex Vat **Lease Period** Negotiable Available From **Immediately** 