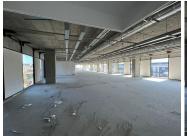

## 512 m<sup>2</sup>

The Marc is a mixed use P-Grade building situated in Sandton Central and was designed and constructed to be environmentally sustainable. The development has a 5-star Green Rating, an independent standard awarded by the Green Building Council SA for the environmental sustainability of the design, construction and management of a building.

Situated on the 7th floor is a 512sqm unit that can be fitted out to tenant specification. Unit has excellent natural light let in through the large windows around the office which also provides a beautiful view of the surrounding Sandton skyline.