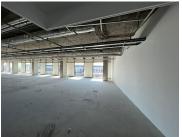

## 512 m<sup>2</sup>

The Marc is a mixed use P-Grade building situated in Sandton Central and was designed and constructed to be environmentally sustainable. The development has a 5-star Green Rating, an independent standard awarded by the Green Building Council SA for the environmental sustainability of the design, construction and management of a building.

Situated on the 7th floor is a 512sqm unit that can be fitted out to tenant specification. Unit has excellent natural light let in through the large windows around the office which also provides a beautiful view of the surrounding Sandton skyline.