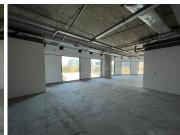

## 230 m<sup>2</sup>

The Marc is a mixed use P-Grade building situated in Sandton Central and was designed and constructed to be environmentally sustainable. The development has a 5-star Green Rating, an independent standard awarded by the Green Building Council SA for the environmental sustainability of the design, construction and management of a building.

Situated on the 4th floor is a 200sqm unit that can be fitted out to tenant specification. Unit has excellent natural light let in through the large windows around the office which also provides a beautiful view of the surrounding Sandton skyline.