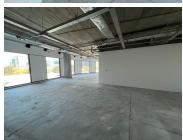

Situated on the 4th floor is a 200sqm unit that can be fitted out to tenant specification. Unit has excellent natural light let in through the large windows around the office which also provides a beautiful view of the surrounding Sandton skyline.