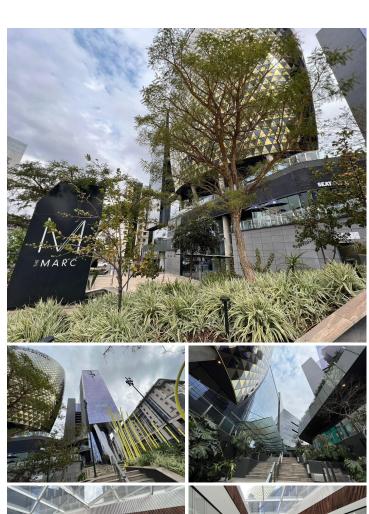

## 230 m<sup>2</sup>

The Marc is a mixed use P-Grade building situated in Sandton Central and was designed and constructed to be environmentally sustainable. The development has a 5-star Green Rating, an independent standard awarded by the Green Building Council SA for the environmental sustainability of the design, construction and management of a building.

The MARC consists of two office towers which rise along the Maude Street and Rivonia Road site boundaries respectively. The first, taller tower consists of 17 floors and the second office tower consists of 12 floors.

The MARC is ideally located in the heart of the financial district of South Africa, home to the JSE Securities Exchange, an array of investment banks and financial consultant giants

Gross Monthly Rental R46,000 Ex Vat Lease Period Negotiable Available From R46,000 Ex Vat Immediately