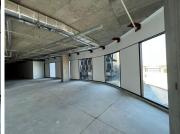

Situated on the 4th floor is a 200sqm unit that can be fitted out to tenant specification. Unit has excellent natural light let in through the large windows around the office which also provides a beautiful view of the surrounding Sandton skyline.