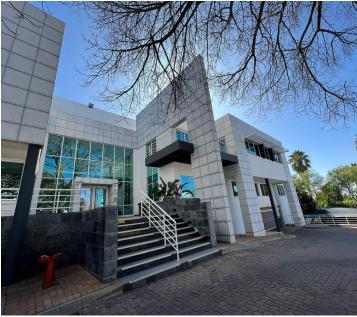

## 🔏 354 m²

150 Rivonia Road Office Park, is an A grade commercial park situated in the heart of Sandton. The Park has four stand alone office buildings in an enclosed, secure park.

The cubed architectural lines are echoed throughout the buildings with each building having naming rights available and the building offers interior courtyards flooded with natural light, ideal for outdoor entertainment. The many sizeable windows and double-volume reception atrium also invite sunlight into the buildings.

Excellent exposure and visability on to Rivonia and the Sandton CBD. Gautrain Bus Network traveling to and from the Sandton Gautrain station from outside the front gate of the campus.

| Floor Size m <sup>2</sup> | 354        | Security         | Yes |
|---------------------------|------------|------------------|-----|
| Parking Bays              | -          | Air Conditioning | Yes |
| Title                     | -          | Generator        | -   |
| Zoning                    | Commercial | Fibre            | -   |