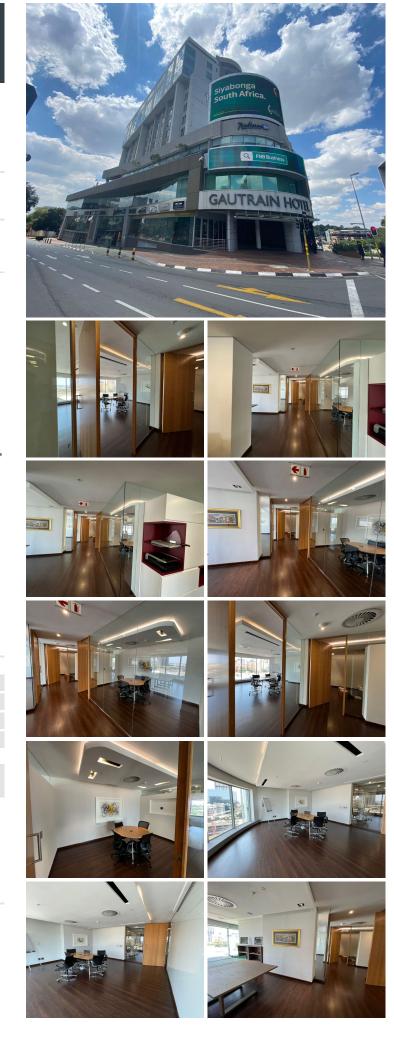

#### 422 m<sup>2</sup> **\***

The Sandton Eye is a premier office building in Sandton. It is a mixed use development which houses not only luxury apartments but also offices and spectacular views of Sandton and Johannesburg.

A 422sqm fully fitted unit with a great existing fit out. Open plan areas, along with several boardrooms, office components and executive offices. The space has excellent natural light coming through the large windows around the office. There is a mix of laminate and well maintained carpeted flooring, office lighting and air conditioning throughout.

Located at corner Rivonia and West Street, in the heart of Sandton, it is nearby the Gautrain Station, Sandton City and of course the Nelson Mandela Square.