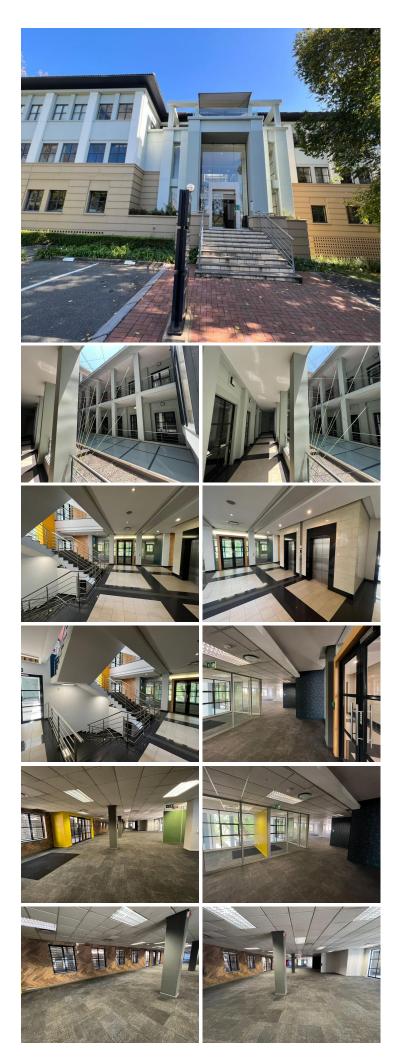

## 🐔 1900 m²

Strathavon 11 is modern, well maintained office park consisting of 2 separate multi tenanted buildings. The property has backup generators, fibre connectivity and 24-hour security access. There is ample parking split between open, shaded and basement bays. The buildings are wheelchair friendly with elevators servicing each level.

A 1900sqm modern fully fitted unit has become available for rental and consists of a mix of open plan and partitioned offices. Standard air-conditioning and office lighting, as well as excellent natural light.

This office park, situated on Katherine Street, Sandown, between the Grayston Drive and the Marlborough Road on and off ramps to the M1 and on the Gautrain bus route.