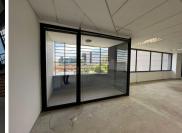

Each floor has been refurbished to A grade specs and provides fantastic views with lift access.

situated on the 2nd floor is this 1,062sqm office available for immediate rental. Unit has an open plan layout that can be fitted out to tenant specifications with standard office air conditioning and lighting as well as wonderful natural lighting let in through the large ceiling to floor windows which provides a scenic view of the surrounding sky-line.