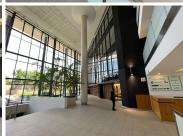

## 1062 m<sup>2</sup>

3 Sandown Valley Crescent is a prestigious landmark building with a multi-volume glazed atrium and reception space creating a striking entrance while allowing for views through the building. Popular coffee shop within the building, for added convenience for breakfast and lunches. Catering also available when necessary. The building has state-of-the-art security, a green efficiency rating.

Each floor has been refurbished to A grade specs and provides fantastic views with lift access.

situated on the 2nd floor is this 1,062sqm office available for immediate rental. Unit has an open plan layout that can be fitted out to tenant specifications with standard office air conditioning and lighting as well as wonderful natural lighting let in through the large ceiling to floor windows which provides a scenic view of the surrounding sky-line.