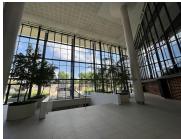

## 1062 m<sup>2</sup>

3 Sandown Valley Crescent is a prestigious landmark building with a multi-volume glazed atrium and reception space creating a striking entrance while allowing for views through the building. Popular coffee shop within the building, for added convenience for breakfast and lunches. Catering also available when necessary. The building has state-of-the-art security, a green efficiency rating.

Each floor has been refurbished to A grade specs and provides fantastic views with lift access.

situated on the 2nd floor is this 1,062sqm office available for immediate rental. Unit has an open plan layout that can be fitted out to tenant specifications with standard office air conditioning and lighting as well as wonderful natural lighting let in through the large ceiling to floor windows which provides a scenic view of the surrounding sky-line.