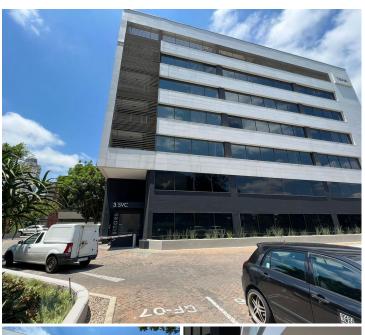

## 1062 m<sup>2</sup>

3 Sandown Valley Crescent is a prestigious landmark building with a multi-volume glazed atrium and reception space creating a striking entrance while allowing for views through the building. Popular coffee shop within the building, for added convenience for breakfast and lunches. Catering also available when necessary. The building has state-of-the-art security, a green efficiency rating.

Each floor has been refurbished to A grade specs and provides fantastic views with lift access.

situated on the 2nd floor is this 1,062sqm office available for immediate rental. Unit has an open plan layout that can be fitted out to tenant specifications with standard office air conditioning and lighting as well as wonderful natural lighting let in through the large ceiling to floor windows which provides a scenic view of the surrounding sky-line.