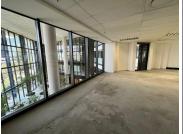

Each floor has been refurbished to A grade specs and provides fantastic views with lift access.

situated on the 2nd floor is this 1,062sqm office available for immediate rental. Unit has an open plan layout that can be fitted out to tenant specifications with standard office air conditioning and lighting as well as wonderful natural lighting let in through the large ceiling to floor windows which provides a scenic view of the surrounding sky-line.