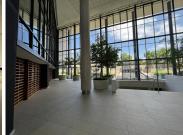

## 1062 m<sup>2</sup>

3 Sandown Valley Crescent is a prestigious landmark building with a multi-volume glazed atrium and reception space creating a striking entrance while allowing for views through the building. Popular coffee shop within the building, for added convenience for breakfast and lunches. Catering also available when necessary. The building has state-of-the-art security, a green efficiency rating.

Each floor has been refurbished to A grade specs and provides fantastic views with lift access.

situated on the 2nd floor is this 1,062sqm office available for immediate rental. Unit has an open plan layout that can be fitted out to tenant specifications with standard office air conditioning and lighting as well as wonderful natural lighting let in through the large ceiling to floor windows which provides a scenic view of the surrounding sky-line.