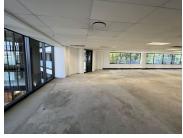

Each floor has been refurbished to A grade specs and provides fantastic views with lift access.

situated on the 2nd floor is this 1,062sqm office available for immediate rental. Unit has an open plan layout that can be fitted out to tenant specifications with standard office air conditioning and lighting as well as wonderful natural lighting let in through the large ceiling to floor windows which provides a scenic view of the surrounding sky-line.