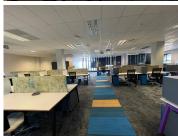

## 1,324,950 pm

54 Wierda Road West | Building for rent in Sandton

8833 m<sup>2</sup>

This exceptionally neat and immaculate commercial space is the entire building which measures 8,833sqm available immediately for occupation at R150/sqm. The property boasts modern finishes, brilliant and abundant natural lighting, it's fully air-conditioned and highly secure for high end tenants.