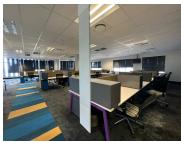

## 1,324,950 pm

54 Wierda Road West | Building for rent in Sandton

8833 m<sup>2</sup>

This exceptionally neat and immaculate commercial space is the entire building which measures 8,833sqm available immediately for occupation at R150/sqm. The property boasts modern finishes, brilliant and abundant natural lighting, it's fully air-conditioned and highly secure for high end tenants.

Situated in the highly popular and secure business park of Inanda Green. This is an A-Grade Office Park comprising of 10 state of the art buildings, beautifully landscaped gardens with a small pond and a 9 hole golf course.

The park features a magnificent view of Discovery and Katherine Street Towers and each of the buildings within Inanda Greens has their own distinctive appearance. The Park has numerous energy efficient practices, such as back-up generators, solar heating geysers, low energy lighting and thermal storage air-conditioning.