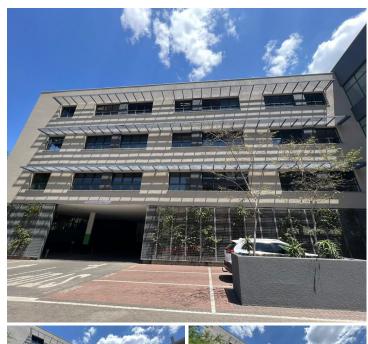

## 1,324,950 pm

54 Wierda Road West | Building for rent in Sandton

8833 m<sup>2</sup>

This exceptionally neat and immaculate commercial space is the entire building which measures 8,833sqm available immediately for occupation at R150/sqm. The property boasts modern finishes, brilliant and abundant natural lighting, it's fully air-conditioned and highly secure for high end tenants.

Situated in the highly popular and secure business park of Inanda Green. This is an A-Grade Office Park comprising of 10 state of the art buildings, beautifully landscaped gardens with a small pond and a 9 hole golf course.