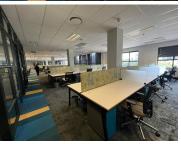

## 1,324,950 pm

54 Wierda Road West | Building for rent in Sandton

8833 m<sup>2</sup>

This exceptionally neat and immaculate commercial space is the entire building which measures 8,833sqm available immediately for occupation at R150/sqm. The property boasts modern finishes, brilliant and abundant natural lighting, it's fully air-conditioned and highly secure for high end tenants.