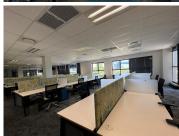

## 1,324,950 pm

54 Wierda Road West | Building for rent in Sandton

8833 m<sup>2</sup>

This exceptionally neat and immaculate commercial space is the entire building which measures 8,833sqm available immediately for occupation at R150/sqm. The property boasts modern finishes, brilliant and abundant natural lighting, it's fully air-conditioned and highly secure for high end tenants.