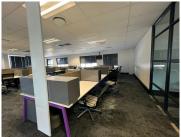

## 1,324,950 pm

54 Wierda Road West | Building for rent in Sandton

8833 m<sup>2</sup>

This exceptionally neat and immaculate commercial space is the entire building which measures 8,833sqm available immediately for occupation at R150/sqm. The property boasts modern finishes, brilliant and abundant natural lighting, it's fully air-conditioned and highly secure for high end tenants.

Situated in the highly popular and secure business park of Inanda Green. This is an A-Grade Office Park comprising of 10 state of the art buildings, beautifully landscaped gardens with a small pond and a 9 hole golf course.

The park features a magnificent view of Discovery and Katherine Street Towers and each of the buildings within Inanda Greens has their own distinctive appearance. The Park has numerous energy efficient practices, such as back-up generators, solar heating geysers, low energy lighting and thermal storage air-conditioning.