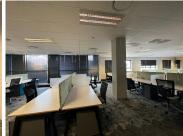

## 1,324,950 pm

54 Wierda Road West | Building for rent in Sandton

8833 m<sup>2</sup>

This exceptionally neat and immaculate commercial space is the entire building which measures 8,833sqm available immediately for occupation at R150/sqm. The property boasts modern finishes, brilliant and abundant natural lighting, it's fully air-conditioned and highly secure for high end tenants.

Situated in the highly popular and secure business park of Inanda Green. This is an A-Grade Office Park comprising of 10 state of the art buildings, beautifully landscaped gardens with a small pond and a 9 hole golf course.

The park features a magnificent view of Discovery and Katherine Street Towers and each of the buildings within Inanda Greens has their own distinctive appearance. The Park has numerous energy efficient practices, such as back-up generators, solar heating geysers, low energy lighting and thermal storage air-conditioning.