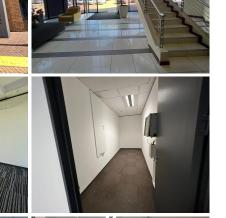

## 332 m<sup>2</sup>

Office space is available immediately for occupation. Situated in a popular, upmarket A-grade office block in Sandton City.

This is a 332sm office situated on the 2nd floor of building B, consisting of an open plan layout, standard office lighting and air conditioning as well as excellent natural light let in through the many windows around the office. Several multi functional spaces with well maintained carpeted flooring. Unit also has its own kitchenette area.

Secure parking is available at the building, with various amenities such as the Gautrain station situated close by.