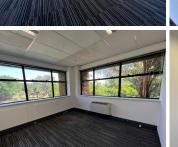

## 332 m<sup>2</sup>

Office space is available immediately for occupation. Situated in a popular, upmarket A-grade office block in Sandton City.

This is a 332sm office situated on the 2nd floor of building B, consisting of an open plan layout, standard office lighting and air conditioning as well as excellent natural light let in through the many windows around the office. Several multi functional spaces with well maintained carpeted flooring. Unit also has its own kitchenette area.