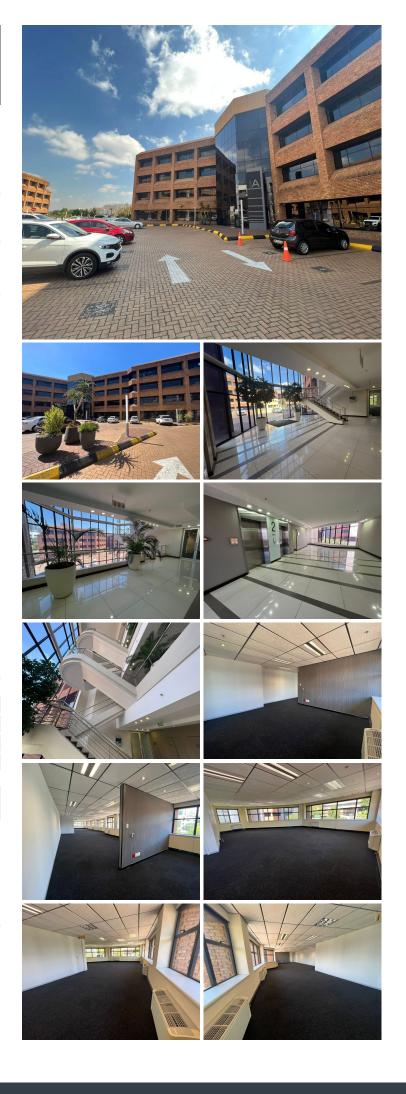

## 🔏 225 m²

Office space is available immediately for occupation. Situated in a popular, upmarket A-grade office block in Sandton City.

This is a 224sm office situated on the 2nd floor consisting of an open plan layout, standard office lighting and air conditioning as well as excellent natural light let in through the many windows around the office.

Secure parking is available at the building, with various amenities such as the Gautrain station situated close by.