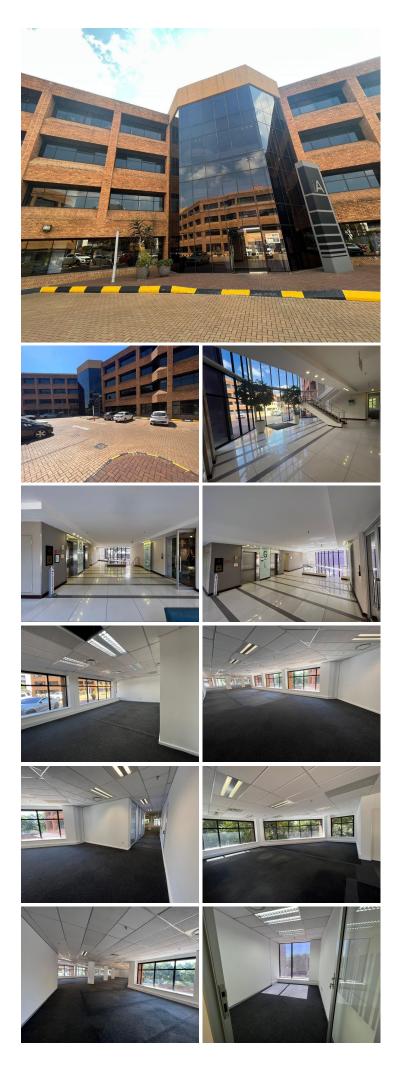

## 😭 1158 m²

Exquisite, A-grade office space is available immediately for occupation. Situated in a popular, upmarket office block in Sandton City. This fully air-conditioned office component offers a very neat fit-out with large windows allowing great natural light in the space..

The magnificent commercial unit offers beautiful modern finishes with a stunning staff kitchenette and offers a large open plan space. Secure parking is available at the building, with various amenities such as the Gautrain station situated close by.

#### Gross Monthly Rental Lease Period Available From

R127,347 Ex Vat Negotiable Immediately

| Floor Size m <sup>2</sup> | 1158       | Security         | Yes |
|---------------------------|------------|------------------|-----|
| Parking Bays              | -          | Air Conditioning | Yes |
| Title                     | -          | Generator        | -   |
| Zoning                    | Commercial | Fibre            | -   |