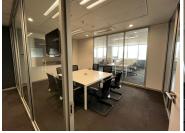

Open plan work area with windows right around allowing for natural light to flow through. Well maintained carpets and air conditioning. Office has use of a balcony with an amazing view overlooking

The building is easily accessible with a modern design inside and out. Situated close the the N1 highway with easy access to all main roads and public transport