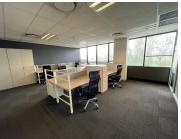

Open plan work area with windows right around allowing for natural light to flow through. Well maintained carpets and air conditioning. Office has use of a balcony with an amazing view overlooking

The building is easily accessible with a modern design inside and out. Situated close the the N1 highway with easy access to all main roads and public transport