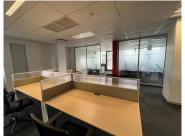

Open plan work area with windows right around allowing for natural light to flow through. Well maintained carpets and air conditioning. Office has use of a balcony with an amazing view overlooking

The building is easily accessible with a modern design inside and out. Situated close the the N1 highway with easy access to all main roads and public transport