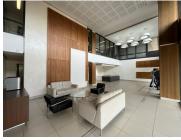

Open plan work area with windows right around allowing for natural light to flow through. Well maintained carpets and air conditioning. Office has use of a balcony with an amazing view overlooking

The building is easily accessible with a modern design inside and out. Situated close the the N1 highway with easy access to all main roads and public transport