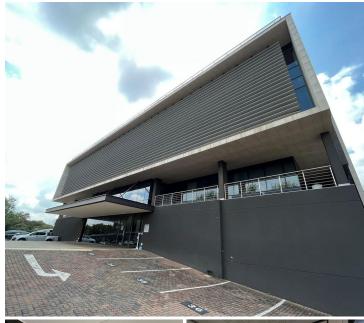

## 194,432 pm

148 Katherine Street | Barlow Park | Sandton CBD

1389 m<sup>2</sup>

Situated on the 2nd floor at 148 on Katherine Street is this 1,388.80sqm fully fitted office space available to let in a well located area in the Sandton business node.

Open plan work area with windows right around allowing for natural light to flow through. Well maintained carpets and air conditioning. Office has use of a balcony with an amazing view overlooking

The building is easily accessible with a modern design inside and out. Situated close the the N1 highway with easy access to all main roads and public transport