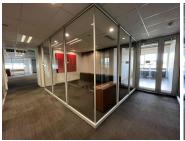

Open plan work area with windows right around allowing for natural light to flow through. Well maintained carpets and air conditioning. Office has use of a balcony with an amazing view overlooking Sandton.

The building is easily accessible with a modern design inside and out. Situated close the the N1 highway with easy access to all main roads and public transport

Gross Monthly Rental R194,432 Ex Vat Lease Period Negotiable Available From Immediately