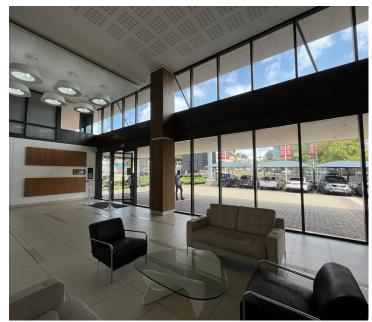

Open plan work area with windows right around allowing for natural light to flow through. Well maintained carpets and air conditioning. Office has use of a balcony with an amazing view overlooking Sandton.

The building is easily accessible with a modern design inside and out. Situated close the the N1 highway with easy access to all main roads and public transport

Gross Monthly Rental R194,432 Ex Vat Lease Period Negotiable Available From Immediately