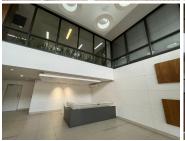

Open plan work area with windows right around allowing for natural light to flow through. Well maintained carpets and air conditioning. Office has use of a balcony with an amazing view overlooking Sandton.