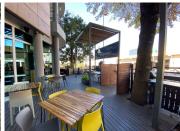

Parking is available at R1,000.00 per basement bay, R750.00 per shade cloth bay and R700.00 per open bay ex VAT.

This property is ideally located opposite Sandton City and in close proximity to the Gautrain station. The building is modern with a contemporary fit out , with fantastic finishes throughout along a beautiful outdoor area