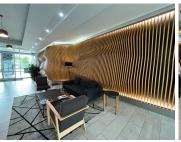

## 551 m<sup>2</sup>

138 West is a 5 storey A-Grade commercial building situated in the affluent suburb of Sandton, consisting of two separate wings and a common reception area at ground floor level

This 551sqm modern fully fitted unit offers a reception area along with open floor layout with a partitioned offices as well . There is a self containing kitchen in the unit. Large windows provide unrivalled city views and excellent natural light. The space has neat carpet flooring, as well as air-conditioning and standard office lighting throughout.

Parking is available at R1,000.00 per basement bay, R750.00 per shade cloth bay and R700.00 per open bay ex VAT.

This property is ideally located opposite Sandton City and in close proximity to the Gautrain station. The building is modern with a contemporary fit out , with fantastic finishes throughout along a beautiful outdoor area