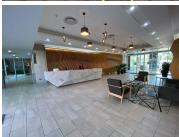

## 551 m<sup>2</sup>

138 West is a 5 storey A-Grade commercial building situated in the affluent suburb of Sandton, consisting of two separate wings and a common reception area at ground floor level

This 551sqm modern fully fitted unit offers a reception area along with open floor layout with a partitioned offices as well . There is a self containing kitchen in the unit. Large windows provide unrivalled city views and excellent natural light. The space has neat carpet flooring, as well as air-conditioning and standard office lighting throughout.