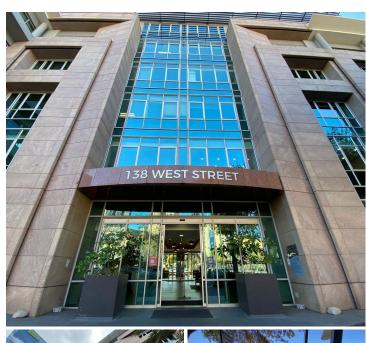

## 74,385 pm

Office to Let | 138 West Street | Sandton

## 551 m<sup>2</sup>

138 West is a 5 storey A-Grade commercial building situated in the affluent suburb of Sandton, consisting of two separate wings and a common reception area at ground floor level

This 551sqm modern fully fitted unit offers a reception area along with open floor layout with a partitioned offices as well . There is a self containing kitchen in the unit. Large windows provide unrivalled city views and excellent natural light. The space has neat carpet flooring, as well as air-conditioning and standard office lighting throughout.

Parking is available at R1,000.00 per basement bay, R750.00 per shade cloth bay and R700.00 per open bay ex VAT.

This property is ideally located opposite Sandton City and in close proximity to the Gautrain station. The building is modern with a contemporary fit out , with fantastic finishes throughout along a beautiful outdoor area