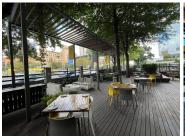

Parking is available at R1,000.00 per basement bay, R750.00 per shade cloth bay and R700.00 per open bay ex VAT.

This property is ideally located opposite Sandton City and in close proximity to the Gautrain station. The building is modern with a contemporary fit out , with fantastic finishes throughout along a beautiful outdoor area