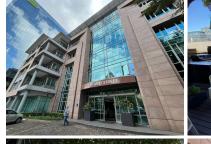

## 551 m<sup>2</sup>

138 West is a 5 storey A-Grade commercial building situated in the affluent suburb of Sandton, consisting of two separate wings and a common reception area at ground floor level

This 551sqm modern fully fitted unit offers a reception area along with open floor layout with a partitioned offices as well . There is a self containing kitchen in the unit. Large windows provide unrivalled city views and excellent natural light. The space has neat carpet flooring, as well as air-conditioning and standard office lighting throughout.

Parking is available at R1,000.00 per basement bay, R750.00 per shade cloth bay and R700.00 per open bay ex VAT.

This property is ideally located opposite Sandton City and in close proximity to the Gautrain station. The building is modern with a contemporary fit out , with fantastic finishes throughout along a beautiful outdoor area