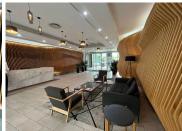

## 551 m<sup>2</sup>

138 West is a 5 storey A-Grade commercial building situated in the affluent suburb of Sandton, consisting of two separate wings and a common reception area at ground floor level

This 551sqm modern fully fitted unit offers a reception area along with open floor layout with a partitioned offices as well . There is a self containing kitchen in the unit. Large windows provide unrivalled city views and excellent natural light. The space has neat carpet flooring, as well as air-conditioning and standard office lighting throughout.

Parking is available at R1,000.00 per basement bay, R750.00 per shade cloth bay and R700.00 per open bay ex VAT.

This property is ideally located opposite Sandton City and in close proximity to the Gautrain station. The building is modern with a contemporary fit out , with fantastic finishes throughout along a beautiful outdoor area