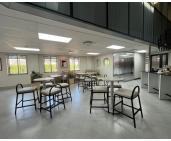

## 🔏 362 m²

Sandhurst Office Park is situated in a prime location with great exposure. The Office Park is made up of 3 buildings with its campus-style haven of calm tranquility located close to the commercial pulse of the Sandton and Rosebank.

This is a 362sqm space with glass finishes situated in Building C on the ground floor . Standard office lighting and air-conditioning as well as excellent natural light with a wonderful view of the surrounding sky line.

This office space is situated on the in a calm, tranquil office park environment. The office block has many outdoor sitting areas among neatly landscaped gardens.

Secure premises within easy reach of freeways, shopping centres, bus routes and the Sandton and Rosebank Gautrain stations