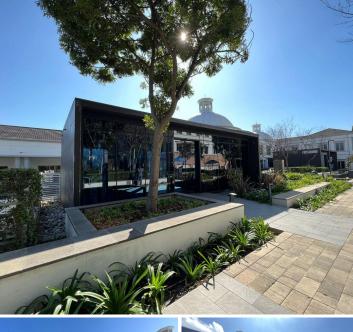

## 🔏 362 m²

Sandhurst Office Park is situated in a prime location with great exposure. The Office Park is made up of 3 buildings with its campus-style haven of calm tranquility located close to the commercial pulse of the Sandton and Rosebank.

This is a 362sqm space with glass finishes situated in Building C on the ground floor . Standard office lighting and air-conditioning as well as excellent natural light with a wonderful view of the surrounding sky line.

This office space is situated on the in a calm, tranquil office park environment. The office block has many outdoor sitting areas among neatly landscaped gardens.

Secure premises within easy reach of freeways, shopping centres, bus routes and the Sandton and Rosebank Gautrain stations