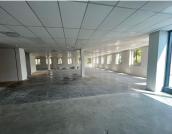

This is a 362sqm space with glass finishes situated in Building C on the ground floor . Standard office lighting and air-conditioning as well as excellent natural light with a wonderful view of the surrounding sky line.