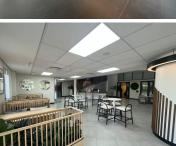

## 🔏 362 m²

Sandhurst Office Park is situated in a prime location with great exposure. The Office Park is made up of 3 buildings with its campus-style haven of calm tranquility located close to the commercial pulse of the Sandton and Rosebank.

This is a 362sqm space with glass finishes situated in Building C on the ground floor . Standard office lighting and air-conditioning as well as excellent natural light with a wonderful view of the surrounding sky line.

This office space is situated on the in a calm, tranquil office park environment. The office block has many outdoor sitting areas among neatly landscaped gardens.

Secure premises within easy reach of freeways, shopping centres, bus routes and the Sandton and Rosebank Gautrain stations