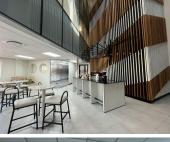

## 🔏 362 m²

Sandhurst Office Park is situated in a prime location with great exposure. The Office Park is made up of 3 buildings with its campus-style haven of calm tranquility located close to the commercial pulse of the Sandton and Rosebank.

This is a 362sqm space with glass finishes situated in Building C on the ground floor . Standard office lighting and air-conditioning as well as excellent natural light with a wonderful view of the surrounding sky line.

This office space is situated on the in a calm, tranquil office park environment. The office block has many outdoor sitting areas among neatly landscaped gardens.

Secure premises within easy reach of freeways, shopping centres, bus routes and the Sandton and Rosebank Gautrain stations