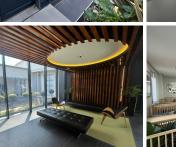

## 🔏 362 m²

Sandhurst Office Park is situated in a prime location with great exposure. The Office Park is made up of 3 buildings with its campus-style haven of calm tranquility located close to the commercial pulse of the Sandton and Rosebank.

This is a 362sqm space with glass finishes situated in Building C on the ground floor . Standard office lighting and air-conditioning as well as excellent natural light with a wonderful view of the surrounding sky line.

This office space is situated on the in a calm, tranquil office park environment. The office block has many outdoor sitting areas among neatly landscaped gardens.

Secure premises within easy reach of freeways, shopping centres, bus routes and the Sandton and Rosebank Gautrain stations