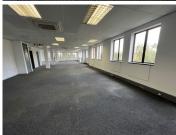

## 60,040 pm

Grayston Ridge | A grade offices for rent in CBD Sandton

632 m<sup>2</sup>

Stunning commercial unit available immediately for occupation. This unit is located on the ground floor of block G in this iconic and elegant business building - Grayston Ridge. Located in the highly popular node of Katherine Street in Sandton, this office component provides upmarket finishes, 24 hour security and easy access to all main roads, highways, amenities and various public transportation systems.

The space provides brilliant natural lighting throughout and it's fully air-conditioned. Plenty parking bays available - basement bays at R550 per bay per month and open parking bays at R350 per bay per month. Exquisite reception area leading into the office and the building is surrounded by manicured, lush gardens.