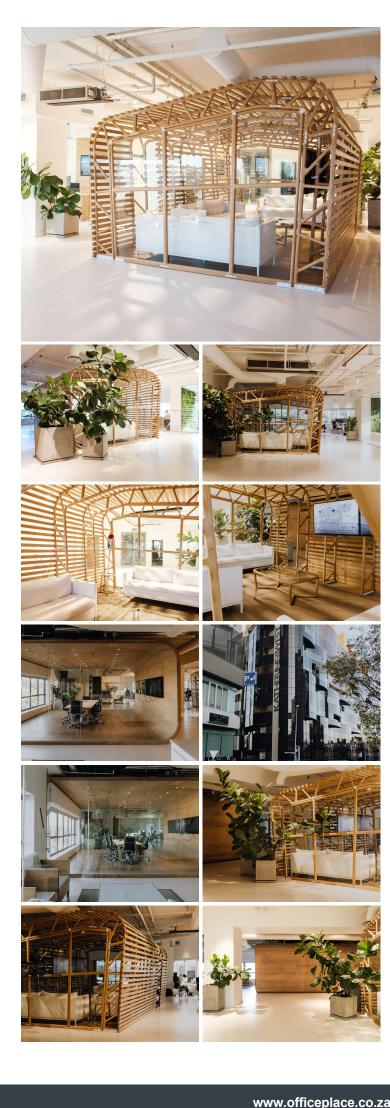

### **190 m**<sup>2</sup>

The best of the best. One of the most stunning internal office fit outs (A David Krynauw design) on the market situated within the P grade building known as Katherine and West, located opposite the Gautrain at 114 West St. Katherine and West is a unique and iconic 10 storey commercial building situated within Africas Richest Square Mile. The building is located on the doorstep of the Gautrain terminal.

This 490sqm modern fully fitted and I.T equipped unit is located at the end of the building allowing for 270 degree views and natural light with a 4.6sqm balcony and there's a storage section measuring 24sqm at R85/sqm if required as well as there's a total of 16 basement parking bays allocated to this unit at R1000 per bay.

The interior common areas of the building have exquisite high end finishes and incorporate a high level of energy efficiency through a variety of green design features such as a high-tech 'thermal envelope' to minimise heat loss through the walls, energy efficient lighting and HVAC (heating, ventilating, and air conditioning) systems and recycled water systems as well as backup generator, backup water...