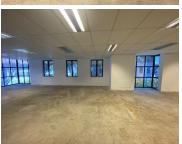

situated in building 4 on the 1st floor is this 265.98sqm office with an open plan layout and can be fit out to the prospective tenant's specification. Space has standard office lighting and airconditioning.

This A -grade building is situated in a prime location in a serene environment with beautiful landscaped and immaculately kept gardens and an ideally located coffee shop. There is a generator onsite in case of emergencies and an abundant amount of parking,