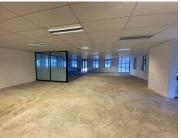

situated in building 4 on the 1st floor is this 265.98sqm office with an open plan layout and can be fit out to the prospective tenant's specification. Space has standard office lighting and airconditioning.

This A -grade building is situated in a prime location in a serene environment with beautiful landscaped and immaculately kept gardens and an ideally located coffee shop. There is a generator onsite in case of emergencies and an abundant amount of parking,