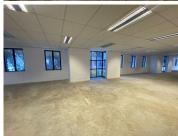

situated in building 4 on the 1st floor is this 265.98sqm office with an open plan layout and can be fit out to the prospective tenant's specification. Space has standard office lighting and airconditioning.

This A -grade building is situated in a prime location in a serene environment with beautiful landscaped and immaculately kept gardens and an ideally located coffee shop. There is a generator onsite in case of emergencies and an abundant amount of parking,