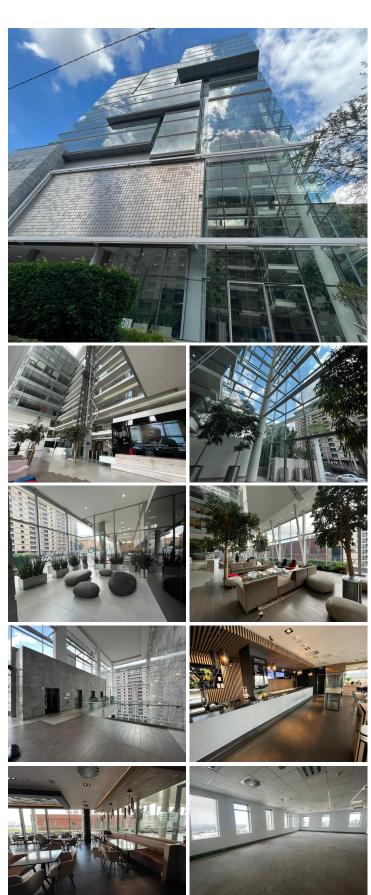

## 90,780 pm

90 Grayston Drive | Sandton | Office Space to let.

534 m<sup>2</sup>

90 GRAYSTON DRIVE is an incredible 21-storey commercial P-GRADE building with an 9th floor 534sqm office is available to let.

The building boasts high-end interior finishes and a stunning glass facade which enhances maximum natural light throughout. There is excellent security, a back-up generator and back-up water.

This is a tranquil and secure environment with ample parking. With excellent views of Sandton, this property is within walking distance of Sandton City, Nelson Mandela Square and major hotels.

The location offers high visibility, fantastic exposure and quick access to highways. The Gautrain is situated close by.

Allocated basement parking is available at R 1,100.00 per bay Excl. VAT.

Gross Monthly Rental Lease Period Available From R90,780 Ex Vat Negotiable Immediately